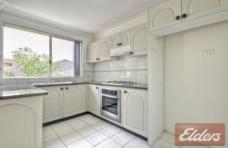

The apartment is newly refurbished and packed with top quality inclusions:

- ? Renovated gas kitchen with all new European Fagor appliances, granite look benchtop and stainless steel sink ? New carpet throughout, newly painted interiors and balcony
- ? New quality light fittings throughout
- ? As new main bathroom with spa bath, new vanity & toilet
- ? As new vertical blinds to all rooms
- ? Air Conditioning, gas heater point, security intercom