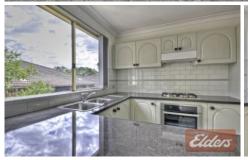

The apartment is newly refurbished and packed with top quality inclusions:

- ? Renovated gas kitchen with all new European Fagor appliances, granite look benchtop and stainless steel sink ? New carpet throughout, newly painted interiors and balcony
- ? New quality light fittings throughout
- ? As new main bathroom with spa bath, new vanity & toilet
- ? As new vertical blinds to all rooms
- ? Air Conditioning, gas heater point, security intercom