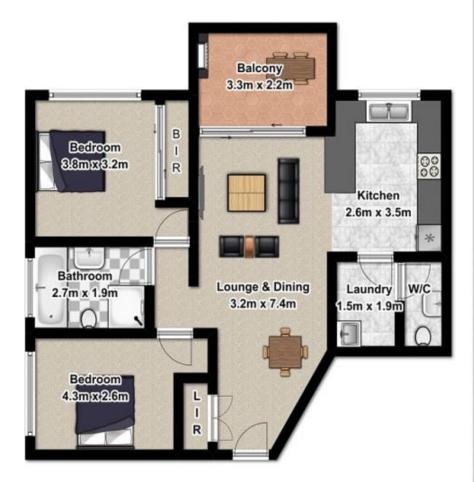

## 18/102-104 Stapleton Street Pendle Hill

Plans are for presentation purposes only and are not part of any legal document or title. They should not be used as sole reference. Interested parties should make their own enquiries using other sources. Measurements are approximates.