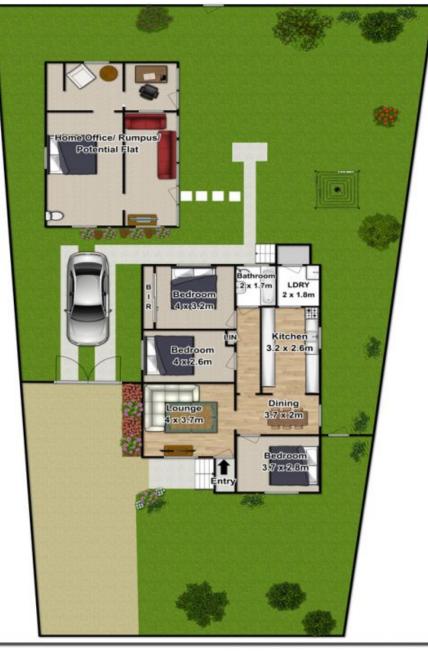

## 11 Browning Place Lalor Park NSW

Boasting all the attributes the astute buyers expects - well maintained interiors, a perfect location and a generous parcel of land ensures there will be immense interest from all who inspect this delightful home. Possessing an appealing floorplan that flows from indoors to out and features 3 bedrooms with ceiling fans, main with built in robe, lounge with gas heating provisions, spacious dining opening delightfully to the kitchen with dishwasher, impeccable bathroom, polished floorboards and ducted air-conditioning to provide year round comfort. The enormous garage/storage area to the rear yard incorporates a second toilet and has the potential of converting to a granny flat, (subject to Council approval) allowing room for the in-laws or an ideal dual rental situation. Surrounded by a level, generous size block of 632.3sqm, decorated with citrus trees and enjoying Ashley Brown Reserve to the rear combined with a cul-de-sac