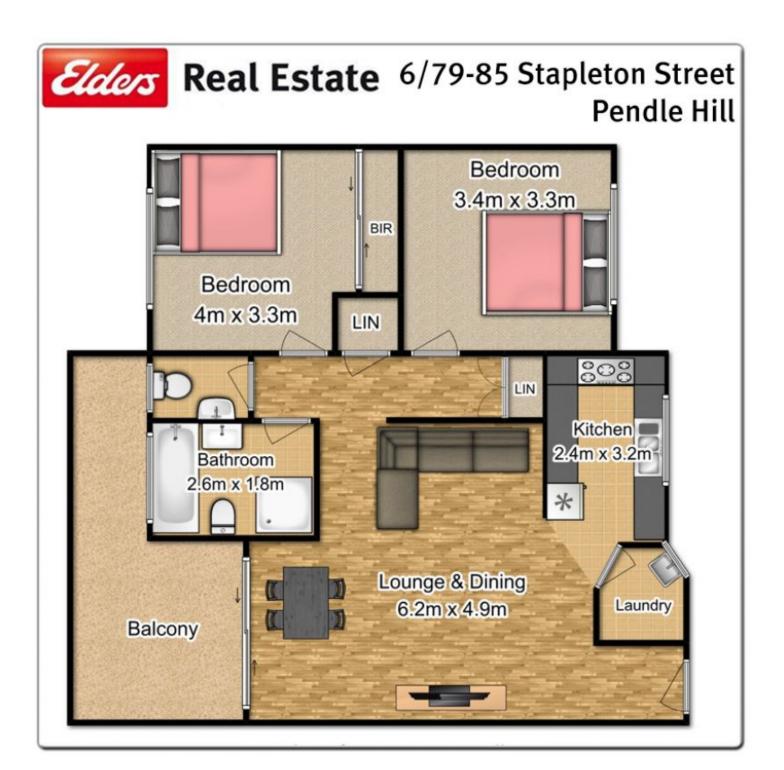

## 6/79-85 Stapleton Street Pendle Hill NSW

This modern first floor 2 bedroom apartment is conveniently located close to Pendle Hill train station and offers such a warm and welcoming atmosphere and an abundance of natural sunlight due to its North facing aspect.

Enjoy the leafy district views from your own private balcony while there are many other creature comforts to make you feel right at home including new stainless steel appliances in the spacious gas kitchen, new split system air conditioning, a second separate toilet, internal laundry with dryer and built in wardrobes in the master bedroom. The home further features low maintenance floating timber flooring in the living areas are not only very practical, they look beautiful too.

The property also boasts a single lock up garage, a security intercom, alarm system, main bathroom with new

2 📭 1 🖺 1 😭

**Price** : \$ 441,000 **Land Size** : 96 sqm

View: https://www.elderstoongabbie.com.au/sale/n