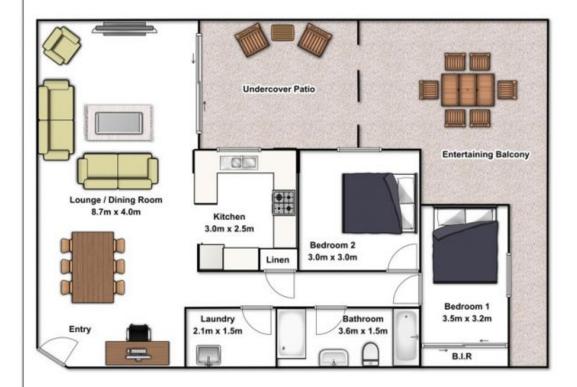

## 11/253-255 Dunmore Street Pendle Hill NSW

Perfectly located within 4 minutes walk to the station, and conveniently positioned on the first floor with not too many stairs to climb, this immaculate 2 bedroom apartment will suit anyone needing lots of space!

Maintained to a high standard and presented in beautiful condition throughout, you can just move in and relax without spending a cent on renovations.

Enormous living areas provide ample room for a lounge room, a dining room as well as an additional study space adjoining the dining room. The kitchen is gas equipped kitchen, there is gas hot water and also a gas heating provision in the lounge room.

Both bedrooms are large, the master in particular can easily accommodate a king sized bed and has built in