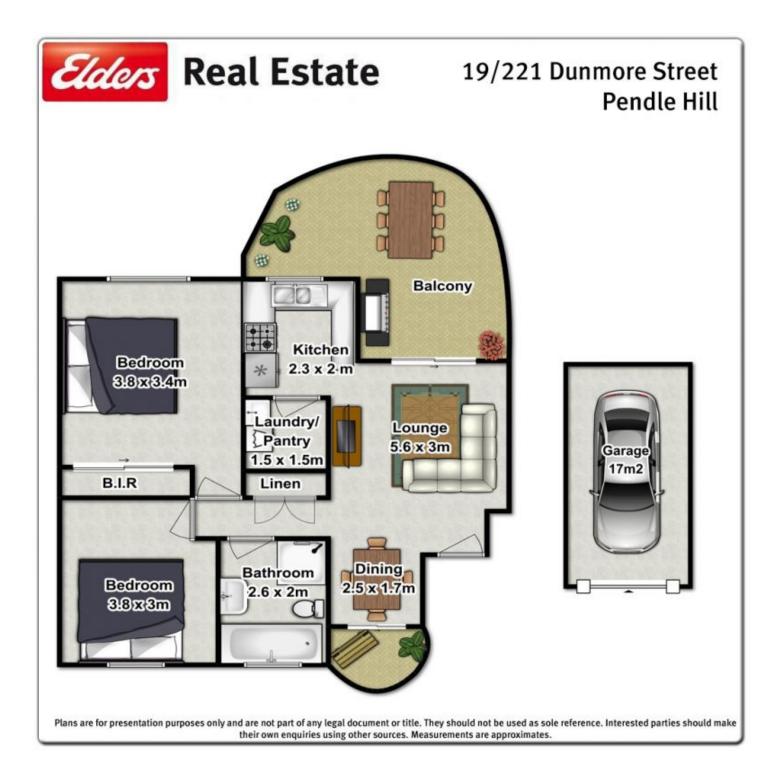

## 19/221-223 Dunmore Street Pendle Hill NSW

The combination of convenience, style and quality combined with a large, open floor plan bathed in natural light to create a bright and airy environment makes this impressively large unit a delight to inspect and a pleasure to own. The gourmet gas kitchen flows effortlessly to the spacious lounge and dining area with air-conditioning and gas heating provisions onto to the choice of 2 balconies creating a gentle blend of indoor/outdoor living and entertaining. 2 generous size bedrooms, main with built-in-robe and ceiling fan,, showroom style main bathroom complete with spa bath, internal laundry with pantry space, single garage and as new presentation with fresh paint and tiled flooring only adds to the appeal of this amazing home. Favourably positioned in a quality complex with children's play area and quietly located yet only a short stroll to all amenities including shops, station and schools defines this opportunity as top floor luxury, that is sure to

## 2 🎮 1 🚔 1 🚘

View

- Land Size : 102 sqm
  - : https://www.elderstoongabbie.com.au/sale/n sw/parramatta/pendle-hill/residential/unit/58 76953

Matt Barham 02 9896 2333