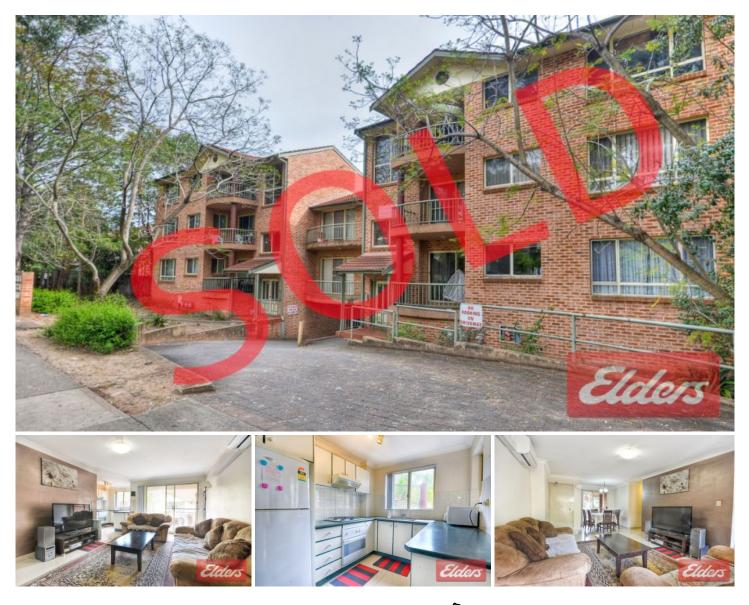

## 19/221-223 Dunmore Street Pendle Hill NSW

The combination of convenience, style and quality combined with a large, open floor plan bathed in natural light to create a bright and airy environment makes this impressively large unit a delight to inspect and a pleasure to own. The gourmet gas kitchen flows effortlessly to the spacious lounge and dining area with air-conditioning and gas heating provisions onto to the choice of 2 balconies creating a gentle blend of indoor/outdoor living and entertaining. 2 generous size bedrooms, main with built-in-robe and ceiling fan,, showroom style main bathroom complete with spa bath, internal laundry with pantry space, single garage and as new presentation with fresh paint and tiled flooring only adds to the appeal of this amazing home. Favourably positioned in a quality complex with children's play area and quietly located yet only a short stroll to all amenities including shops, station and schools defines this opportunity as top floor luxury, that is sure to