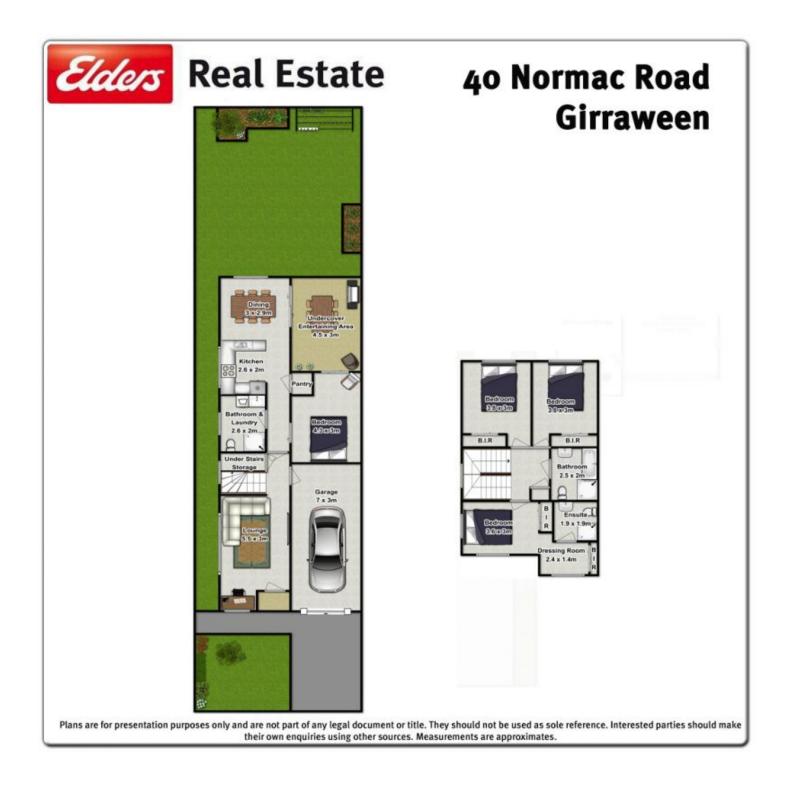

## 40 Normac Road Girraween NSW

The ultimate in sophisticated, contemporary design, this luxurious, Torrens Title duplex is defined by its generous proportions, stylish, high quality finishes and serene location. Superbly decorated interiors flow over 2 spacious levels that easily accommodates the large family yet offers an easy care and easy maintenance lifestyle. You could only be impressed by the formal lounge area, gourmet gas kitchen with open plan dining space, 4 bedrooms with built-in-robes, main with ensuite and dressing room/retreat (1 bedroom downstairs ideal for the in-laws), showroom style main bathroom and 3rd toilet and shower in the laundry. The exquisite features continue with ducted air-conditioning, gas heating provisions, alarm, video intercom, tiled flooring downstairs and timber floors upstairs ensures you will not be left wanting. Landscaped gardens with integrated pergola area incorporating a gas BBQ outlet supplies a private haven for entertaining and a popular