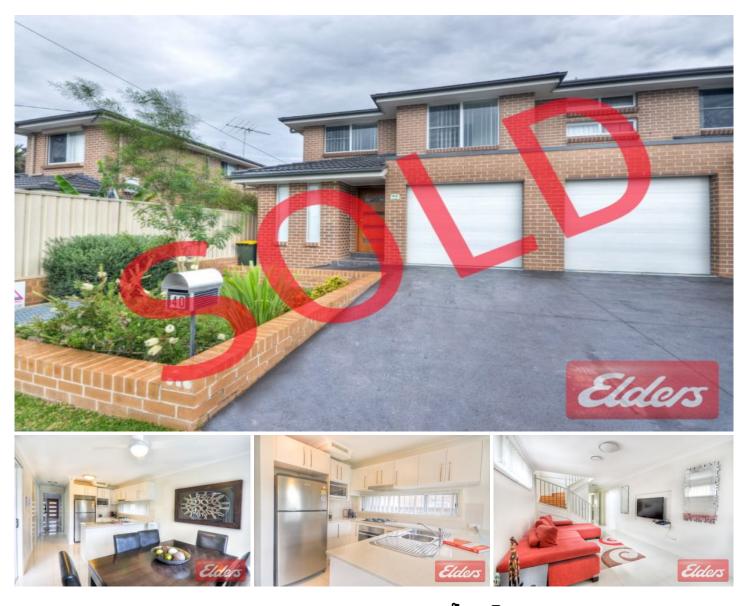

## 40 Normac Road Girraween NSW

The ultimate in sophisticated, contemporary design, this luxurious, Torrens Title duplex is defined by its generous proportions, stylish, high quality finishes and serene location. Superbly decorated interiors flow over 2 spacious levels that easily accommodates the large family yet offers an easy care and easy maintenance lifestyle. You could only be impressed by the formal lounge area, gourmet gas kitchen with open plan dining space, 4 bedrooms with built-in-robes, main with ensuite and dressing room/retreat (1 bedroom downstairs ideal for the in-laws), showroom style main bathroom and 3rd toilet and shower in the laundry. The exquisite features continue with ducted air-conditioning, gas heating provisions, alarm, video intercom, tiled flooring downstairs and timber floors upstairs ensures you will not be left wanting. Landscaped gardens with integrated pergola area incorporating a gas BBQ outlet supplies a private haven for entertaining and a popular