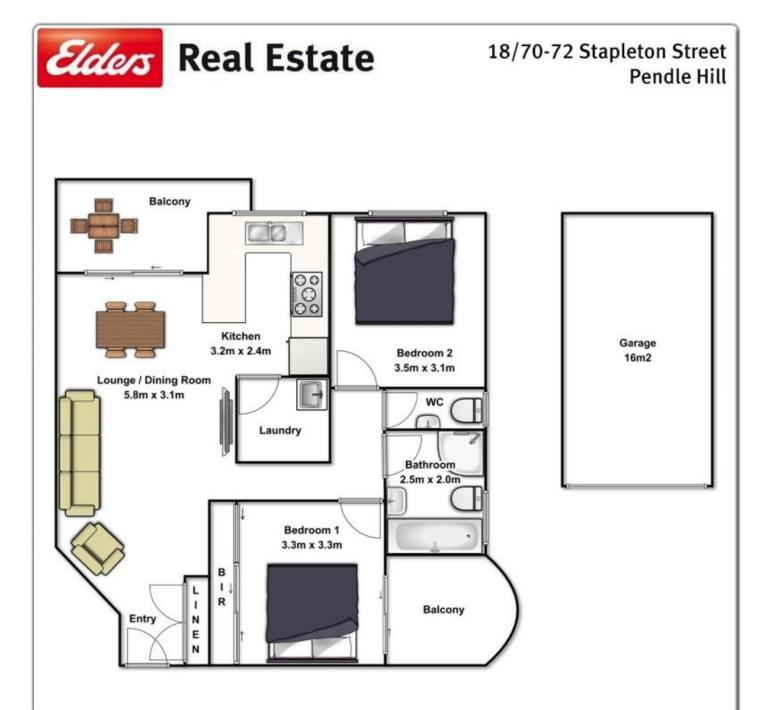

The excellent floor plan comprises an open plan living and dining area which flows out to the private balcony, a large gas equipped kitchen, internal laundry, walk in wardrobe and balcony to the master bedroom, a huge second bedroom, bathroom with spa bath and toilet and for added convenience there is a second separate toilet with