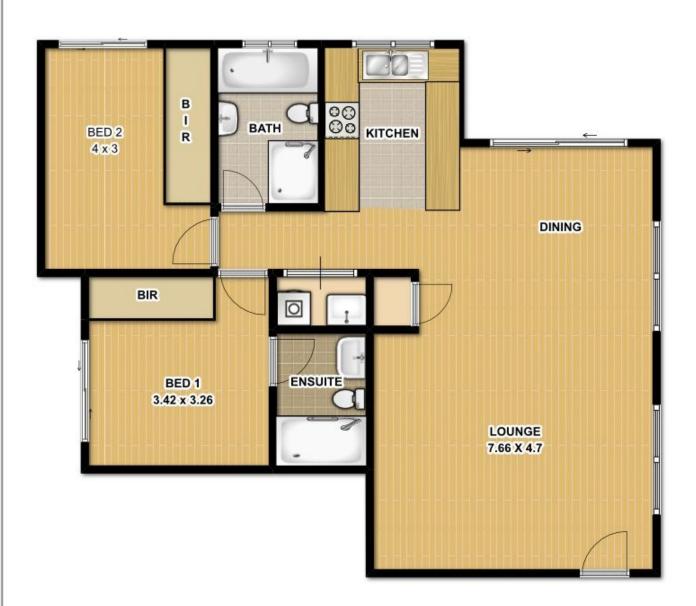

## 3/273 Dunmore Street Pendle Hill NSW

Situated on the ground floor in a modern building just 8 years young this apartment boasts a combination of style, quality and location.

Boasting modern interiors and generous living spaces all set in a light filled open plan design.

Located just minutes walk to shopping centre and Pendle Hill Station it is an ideal entry point when location matters.

Perfect position within minutes' walk to local amenities
Just 9 units in this unique architectural design
Open plan living and dining areas, modern interiors
Security block out shutters, security grilles, intercom
2 big bedrooms with built ins, ensuite to main
Access to courtyard from both bedrooms
Hardwood timber flooring to living spaces, tiled wet areas

## 2 🔄 2 🔓 1 😭

**Price** : \$ 521,000 **Land Size** : 156 sqm

**View**: https://www.elderstoongabbie.com.au/sale/n sw/parramatta/pendle-hill/residential/unit/58

76835

Nick Bardon 02 9896 2333

## 3/273 Dunmore Street, Pendle hill NSW 2145

Plans are for presentation purposes only and are not part of any legal document or title. They should not be used as sole reference. Interested parties should make their own enquiries using other sources. Measurements are approximates.