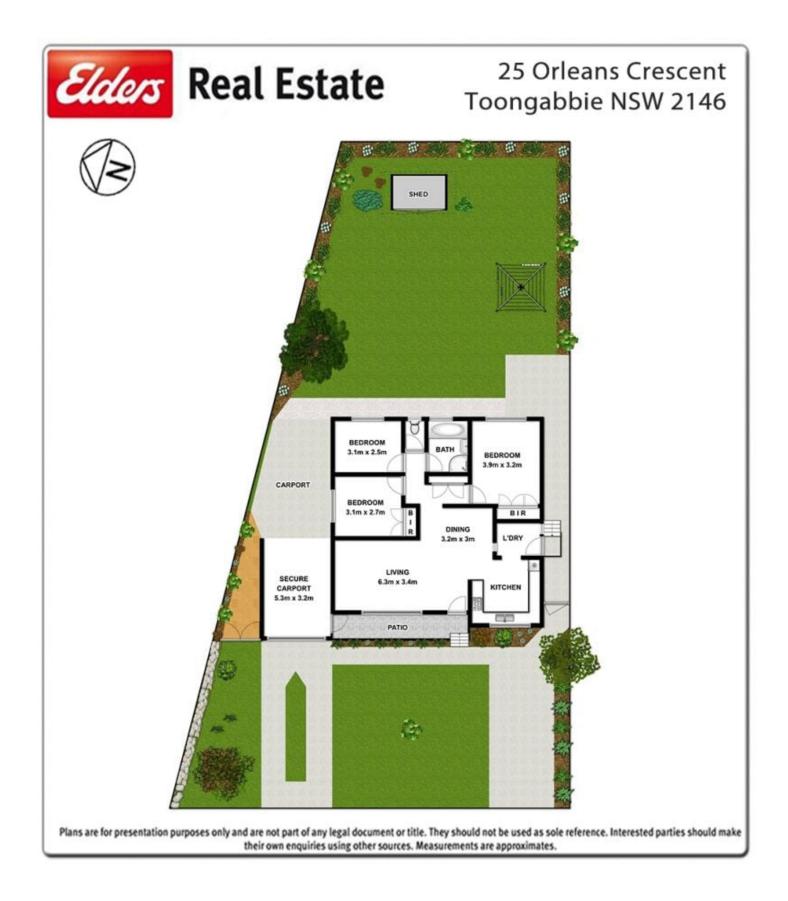

## 25 Orleans Crescent Toongabbie NSW

Introducing the most perfectly presented and best value brick veneer home currently for sale in Toongabbie.

Set within a highly regarded street near Metella Rd School surrounded by other quality brick homes, this gorgeous property offers the perfect entry point into the property market for a young family or makes an astute purchase for the wise investor thanks to it's wide fronted block of land with ample room to build a granny flat.

3 🍋 1 🚰 2 🚘

| Price     | :\$705,000    |
|-----------|---------------|
| Land Size | : 559 sqm     |
| View      | : https://www |

: https://www.elderstoongabbie.com.au/sale/n sw/western-sydney/toongabbie/residential/h ouse/5876813