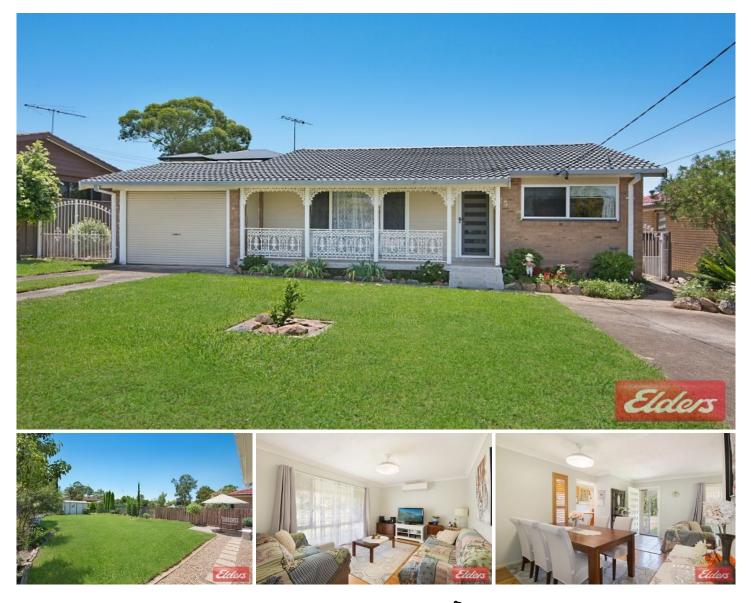

## 25 Orleans Crescent Toongabbie NSW

Introducing the most perfectly presented and best value brick veneer home currently for sale in Toongabbie.

Set within a highly regarded street near Metella Rd School surrounded by other quality brick homes, this gorgeous property offers the perfect entry point into the property market for a young family or makes an astute purchase for the wise investor thanks to it's wide fronted block of land with ample room to build a granny flat.

A great looking home from the outside, you are greeted upon arrival by a wide block of land with dual driveways and immensely appealing facade with large tiled balcony. Step inside and be charmed by the spacious open plan living areas filled with natural light, complete with solid timber flooring, new split system air conditioning and ceiling fans.

3 🍋 1 🚰 2 🚘

| Price     | :\$705,000    |
|-----------|---------------|
| Land Size | : 559 sqm     |
| View      | : https://www |

: https://www.elderstoongabbie.com.au/sale/n sw/western-sydney/toongabbie/residential/h ouse/5876813