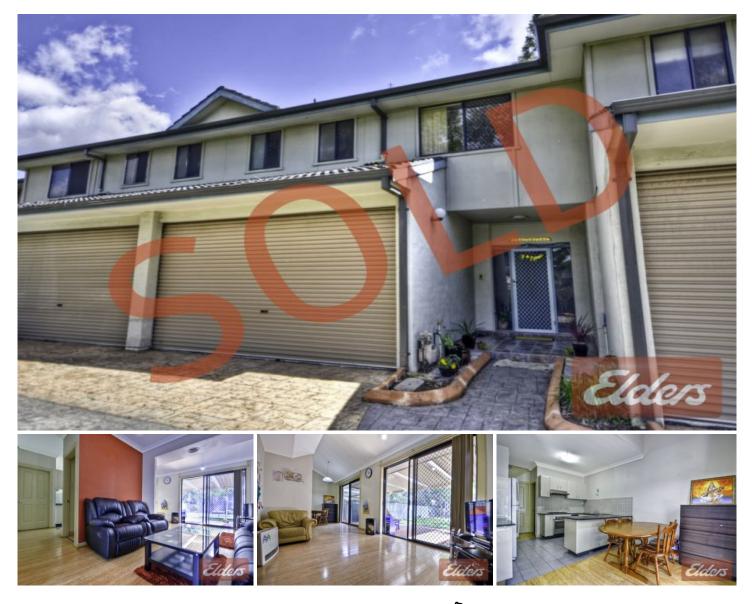

## 17/153 Toongabbie Road Toongabbie NSW

This immaculate townhouse is for those who insist on something special with 291sqm of complete privacy, light filled interiors and an impressive array of indoor and outdoor space. The overall size is comparable to most homes in the area and features 3 large bedrooms, all with built-in-robes, main with ensuite, formal lounge, gourmet gas kitchen with dishwasher and caesarstone bench tops overlooking the spacious dining and family room, deluxe main bathroom plus 3rd separate toilet downstairs, zoned ducted air conditioning, gas heating and a remote controlled double garage with internal access. A graceful transition between inside and out is provided by the generously sized courtyard with paved undercover entertaining area, ideal for intimate alfresco dining or entertaining on a grand scale. A well maintained complex on the Girraween border within walking distance to all amenities and within the Girraween Primary School