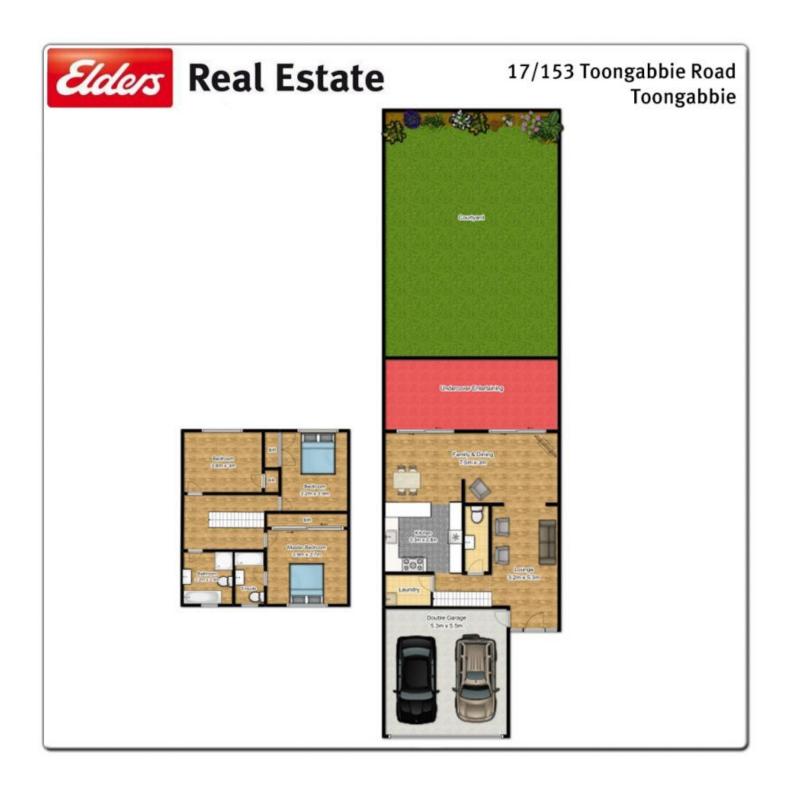

## 17/153 Toongabbie Road Toongabbie NSW

This immaculate townhouse is for those who insist on something special with 291sqm of complete privacy, light filled interiors and an impressive array of indoor and outdoor space. The overall size is comparable to most homes in the area and features 3 large bedrooms, all with built-in-robes, main with ensuite, formal lounge, gourmet gas kitchen with dishwasher and caesarstone bench tops overlooking the spacious dining and family room, deluxe main bathroom plus 3rd separate toilet downstairs, zoned ducted air conditioning, gas heating and a remote controlled double garage with internal access. A graceful transition between inside and out is provided by the generously sized courtyard with paved undercover entertaining area, ideal for intimate alfresco dining or entertaining on a grand scale. A well maintained complex on the Girraween border within walking distance to all amenities and within the Girraween Primary School

## 3 🛤 2 🚔 2 🚘

View

| F | rice |    | : \$ 525,000 |
|---|------|----|--------------|
|   |      | C: | - 001        |

Land Size : 291 sqm

: https://www.elderstoongabbie.com.au/sale/n sw/western-sydney/toongabbie/residential/t ownhouse/5876802