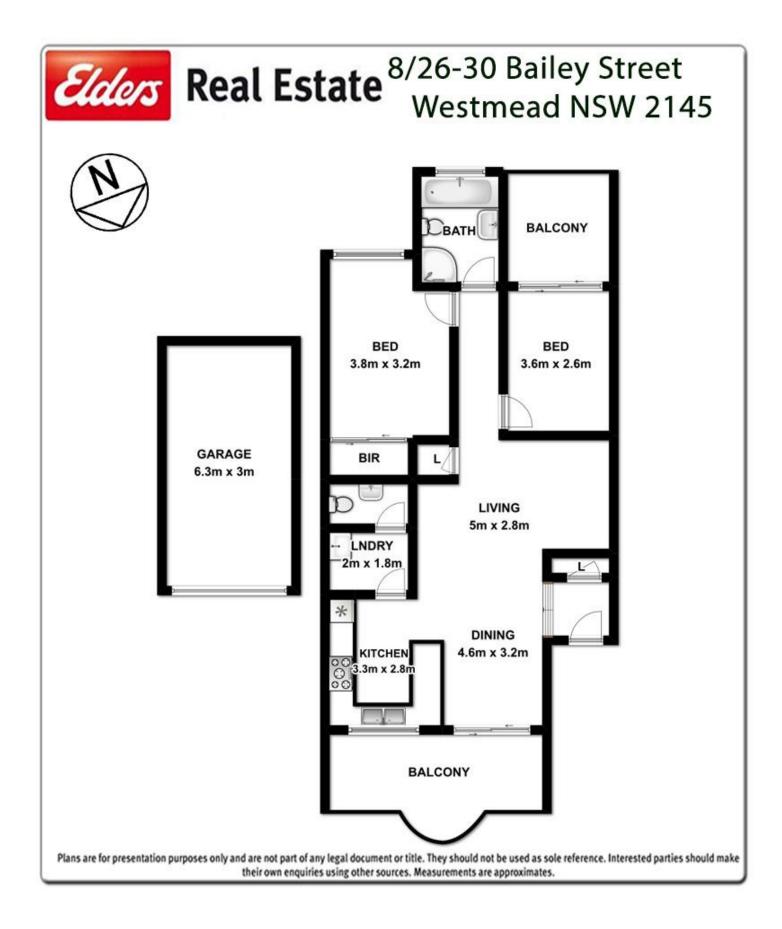

Large north facing living areas are complimented by new timber floors and a spacious gas equipped kitchen with dishwasher, stone bench tops, upgraded appliances and breakfast bar.

Freshly repainted throughout, it is ready to move into and enjoy while an enormous undercover entertaining terrace is accessed from the main living area, setting a new standard in luxurious apartment living. An additional balcony is also accessed from the second bedroom.