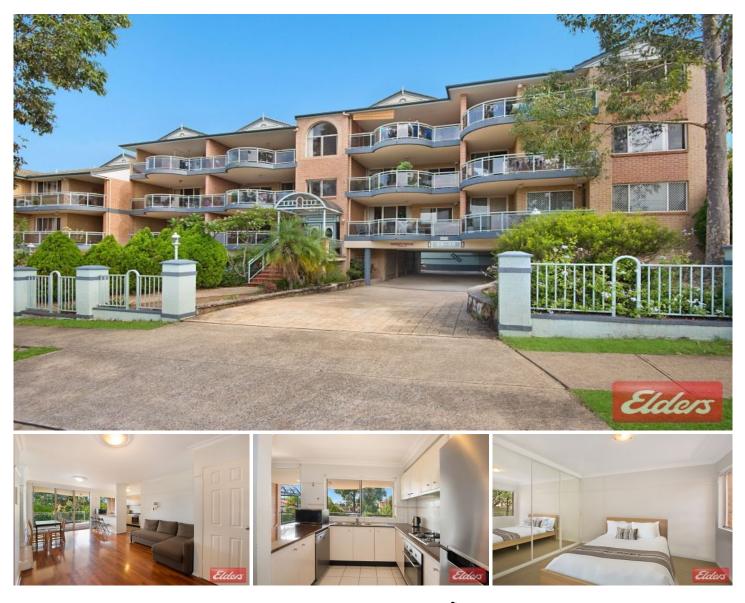

## 8/26-30 Bailey Street Westmead NSW

Situated within the heart of Westmead, just moments walking distance to the train station and Westmead Public School this superbly renovated, light filled apartment is presented to perfection.

Large north facing living areas are complimented by new timber floors and a spacious gas equipped kitchen with dishwasher, stone bench tops, upgraded appliances and breakfast bar.

Freshly repainted throughout, it is ready to move into and enjoy while an enormous undercover entertaining terrace is accessed from the main living area, setting a new standard in luxurious apartment living. An additional balcony is also accessed from the second bedroom.