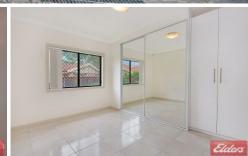

- \*2 large bedrooms with built-in-robes and new tiled flooring, main with ensuite.
- \*Open plan living and dining with air-conditioning flowing to the landscaped exteriors.
- \*Exquisite gas kitchen with breakfast bar and dishwasher.
- \*Deluxe main bathroom with separate bath to shower.
- \*Single garage, security alarm and freshly painted throughout.
- \*Generous courtyard, recently landscaped and ideal for entertaining.