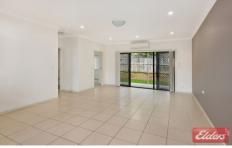

- \*2 large bedrooms with built-in-robes and new tiled flooring, main with ensuite.
- \*Open plan living and dining with air-conditioning flowing to the landscaped exteriors.
- \*Exquisite gas kitchen with breakfast bar and dishwasher.
- \*Deluxe main bathroom with separate bath to shower.
- \*Single garage, security alarm and freshly painted throughout.
- \*Generous courtyard, recently landscaped and ideal for entertaining.