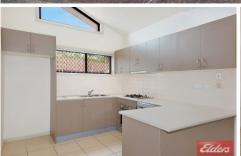

- \*2 large bedrooms with built-in-robes and new tiled flooring, main with ensuite.
- \*Open plan living and dining with air-conditioning flowing to the landscaped exteriors.
- \*Exquisite gas kitchen with breakfast bar and dishwasher.
- \*Deluxe main bathroom with separate bath to shower.
- \*Single garage, security alarm and freshly painted throughout.
- \*Generous courtyard, recently landscaped and ideal for entertaining.