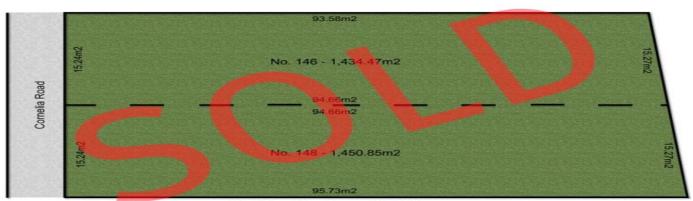

Total Combined Area: 2,885.32m2

## 146-148 Cornelia Road Toongabbie NSW

So much future potential exists with these 2 adjoining properties to be sold in one line or separately surrounded by enormous parcels of land measuring a combined 2885.32sqm (dimensions - 30.48m x 94m approx) in a convenient location within a short stroll to Metella Rd Primary School, local shops and transport.

## 148 Cornelia Road Toongabbie

146 Cornelia Road Toongabbie

Plans are for presentation purposes only and are not part of any legal document or title. They should not be used as sole reference. Interested parties should make their own enquiries using other sources. Measurements are approximates.