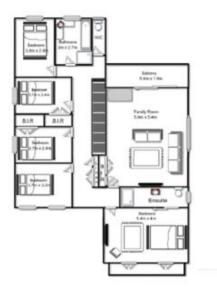

146 Cornelia Road is a 2 bedroom cottage in need of complete renovation on 1400sqm, ideal to build your dream home with pool and tennis court. Can be purchased separately for offers over \$650,000

148 Cornelia Road is a large 2 storey 5 bedroom home with ensuite bathroom, multiple living areas, ducted air-conditioning and a double drive through garage on 1400sqm, ideal for the large or extended family. Can be purchased separately for offers over \$800,000

## 148 Cornelia Road Toongabbie

146 Cornelia Road Toongabbie

Plans are for presentation purposes only and are not part of any legal document or title. They should not be used as sole reference. Interested parties should make their own enquiries using other sources. Measurements are approximates.