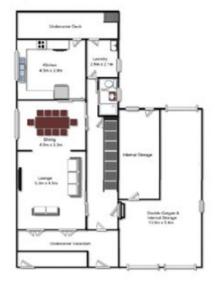

146 Cornelia Road is a 2 bedroom cottage in need of complete renovation on 1400sqm, ideal to build your dream home with pool and tennis court. Can be purchased separately for offers over \$650,000

148 Cornelia Road is a large 2 storey 5 bedroom home with ensuite bathroom, multiple living areas, ducted air-conditioning and a double drive through garage on 1400sqm, ideal for the large or extended family. Can be purchased separately for offers over \$800,000

## 148 Cornelia Road Toongabbie

146 Cornelia Road Toongabbie

Plans are for presentation purposes only and are not part of any legal document or title. They should not be used as sole reference. Interested parties should make their own enquiries using other sources. Measurements are approximates.