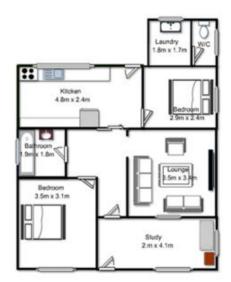

146 Cornelia Road is a 2 bedroom cottage in need of complete renovation on 1400sqm, ideal to build your dream home with pool and tennis court. Can be purchased separately for offers over \$650,000

148 Cornelia Road is a large 2 storey 5 bedroom home with ensuite bathroom, multiple living areas, ducted air-conditioning and a double drive through garage on 1400sqm, ideal for the large or extended family. Can be purchased separately for offers over \$800,000

## 148 Cornelia Road Toongabbie

146 Cornelia Road Toongabbie

Plans are for presentation purposes only and are not part of any legal document or title. They should not be used as sole reference. Interested parties should make their own enquiries using other sources. Measurements are approximates.