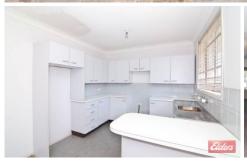

The home features an open floorplan, spacious lounge, 3 comfortable bedrooms, updated bathroom with separate toilet, and a practical kitchen/dining area overlooking the leafy rear yard.

External features include side access to a detached double garage that could be utilised as an entertainment area, workshop for the home handyman or a play room for the kids. There's ample off street parking for the boat or trailer