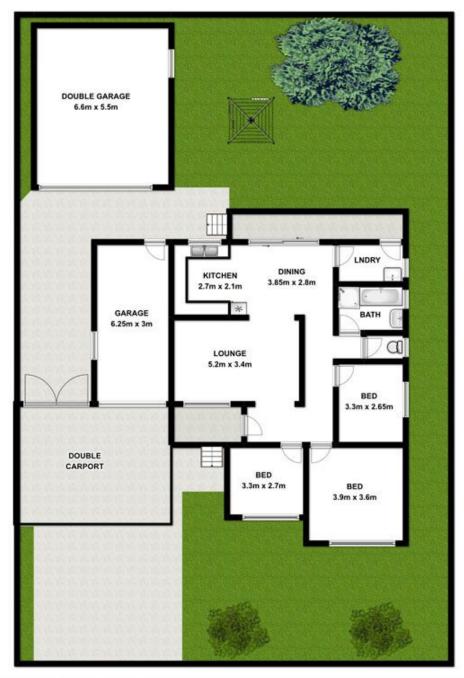

The home features an open floorplan, spacious lounge, 3 comfortable bedrooms, updated bathroom with separate toilet, and a practical kitchen/dining area overlooking the leafy rear yard.

External features include side access to a detached double garage that could be utilised as an entertainment area, workshop for the home handyman or a play room for the kids. There's ample off street parking for the boat or trailer

## 6 Emma Crescent **Constitution Hill NSW** 2145

Plans are for presentation purposes only and are not part of any legal document or title. They should not be used as sole reference. Interested parties should make their own enquiries using other sources. Measurements are approximates.