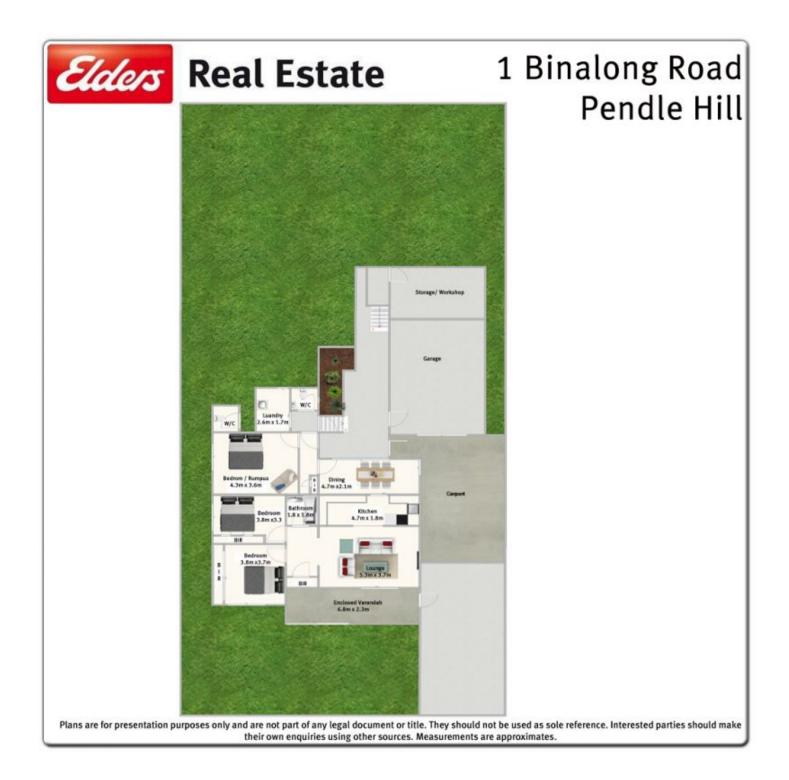

## **1 Binalong Road Pendle Hill NSW**

Explore the endless potential and possibilities on offer with this well maintained home on a super-sized block of approximately 700sqm which delights with its enviable and convenient location. Offering a generous floorplan, the spacious interiors incorporate 3 bedrooms, main with built-in-robe, lounge with air-conditioning and fire place, separate dining area, original yet neat kitchen and bathroom, enclosed entrance verandah, second toilet and the character of yesteryear is enhanced by high ceilings, large cornices and picture rails. The enormous rear yard incorporating a carport and oversized single garage with allows for ample extensions, potential duplex construction or the perfect place to build your new home (all subject to Parramatta Council Approval). Perfectly positioned with walking distance to Pendle Hill Station and Shopping Precinct as well as numerous schooling options ensures a convenient lifestyle for the owner occupier or an ideal