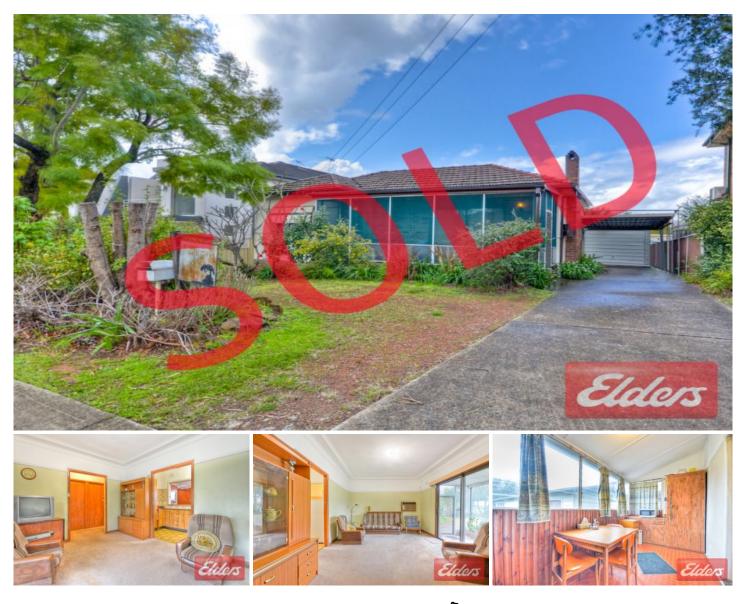

## **1 Binalong Road Pendle Hill NSW**

Explore the endless potential and possibilities on offer with this well maintained home on a super-sized block of approximately 700sqm which delights with its enviable and convenient location. Offering a generous floorplan, the spacious interiors incorporate 3 bedrooms, main with built-in-robe, lounge with air-conditioning and fire place, separate dining area, original yet neat kitchen and bathroom, enclosed entrance verandah, second toilet and the character of yesteryear is enhanced by high ceilings, large cornices and picture rails. The enormous rear yard incorporating a carport and oversized single garage with allows for ample extensions, potential duplex construction or the perfect place to build your new home (all subject to Parramatta Council Approval). Perfectly positioned with walking distance to Pendle Hill Station and Shopping Precinct as well as numerous schooling options ensures a convenient lifestyle for the owner occupier or an ideal

## 3 🍋 1 🖕 2 🚘

View

| Price      | : \$ 680,500 |
|------------|--------------|
| I and Size | • 701 9 sam  |

: https://www.elderstoongabbie.com.au/sale/n sw/parramatta/pendle-hill/residential/house/ 5876635