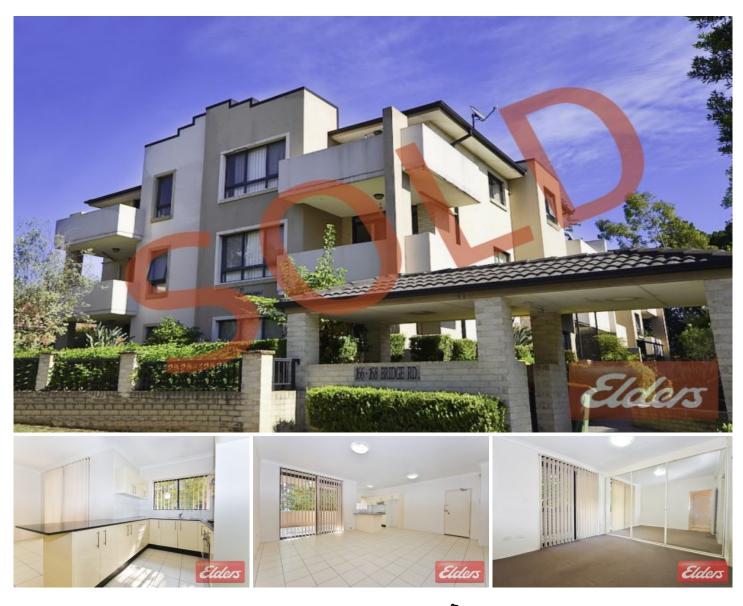

## 8/166-168 Bridge Road Westmead NSW

Intuitively crafted to maximise liveability with a flawless interplay of light and space, this renovated, ground floor apartment offers the finest in indoor/outdoor living in a popular locale. It enjoys a vibrant lifestyle close to Westmead Hospital, a quiet position yet only a short stroll to shopping, schools, university, train station and chic cafes. The sundrenched floorplan possesses the perfection separation of bedrooms to living areas ensuring all who inspect will be suitably impressed. Fall in love with the 2 spacious bedrooms with built-in-robes, main with ensuite bathroom, expansive lounge and dining with gas heating provisions, open plan, gas kitchen with breakfast bar, immaculate main bathroom, 2 large courtyards perfect for alfresco entertaining and a single garage. Whether you're an owner occupier wanting a convenient, cosmopolitan lifestyle or an investor wanting to enjoy the profitable rental income then we guarantee you will not find better than this