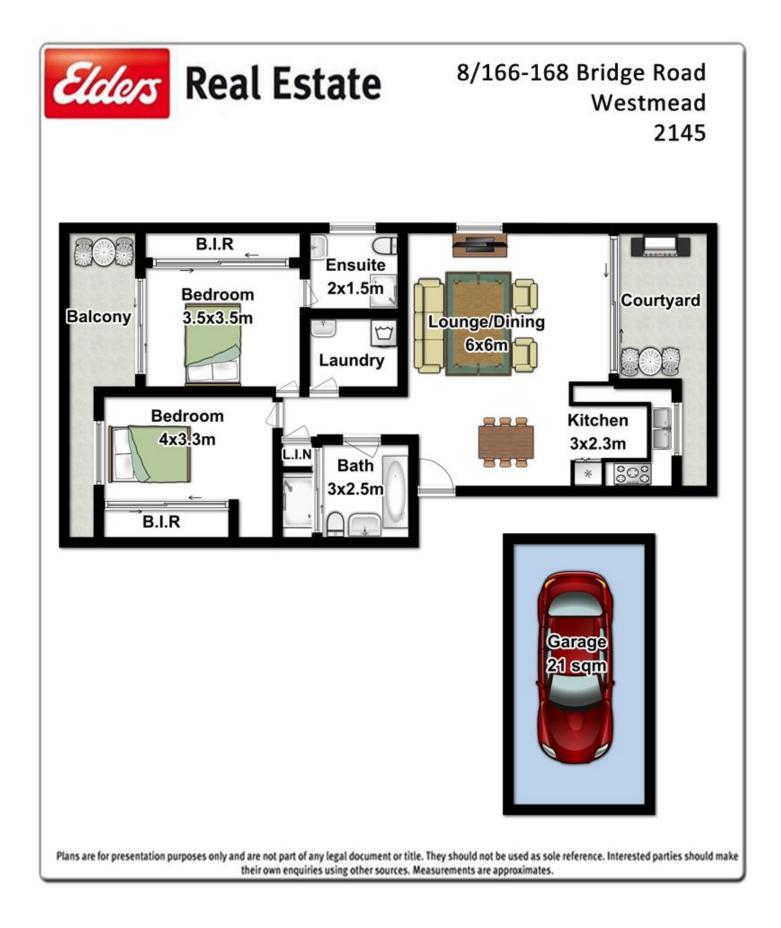

## 8/166-168 Bridge Road Westmead NSW

Intuitively crafted to maximise liveability with a flawless interplay of light and space, this renovated, ground floor apartment offers the finest in indoor/outdoor living in a popular locale. It enjoys a vibrant lifestyle close to Westmead Hospital, a quiet position yet only a short stroll to shopping, schools, university, train station and chic cafes. The sundrenched floorplan possesses the perfection separation of bedrooms to living areas ensuring all who inspect will be suitably impressed. Fall in love with the 2 spacious bedrooms with built-in-robes, main with ensuite bathroom, expansive lounge and dining with gas heating provisions, open plan, gas kitchen with breakfast bar, immaculate main bathroom, 2 large courtyards perfect for alfresco entertaining and a single garage. Whether you're an owner occupier wanting a convenient, cosmopolitan lifestyle or an investor wanting to enjoy the profitable rental income then we guarantee you will not find better than this