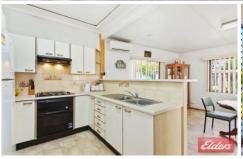

- \*3 bedrooms, main with built-in-robe and ceiling fan.
- \*Formal lounge with air-conditioning, dining/family room with air-conditioning and a sunroom.
- \*Gas kitchen with breakfast bar
- \*Renovated bathroom and internal laundry with 2nd toilet.
- \*Back to base alarm, wide side access to the single garage, landscaped entertainers gardens.