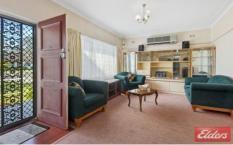

- \*3 bedrooms, main with built-in-robe and ceiling fan.
- \*Formal lounge with air-conditioning, dining/family room with air-conditioning and a sunroom.
- \*Gas kitchen with breakfast bar
- \*Renovated bathroom and internal laundry with 2nd toilet.
- \*Back to base alarm, wide side access to the single garage, landscaped entertainers gardens.