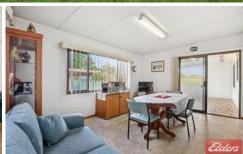

- \*3 bedrooms, main with built-in-robe and ceiling fan.
- \*Formal lounge with air-conditioning, dining/family room with air-conditioning and a sunroom.
- \*Gas kitchen with breakfast bar
- \*Renovated bathroom and internal laundry with 2nd toilet.
- \*Back to base alarm, wide side access to the single garage, landscaped entertainers gardens.