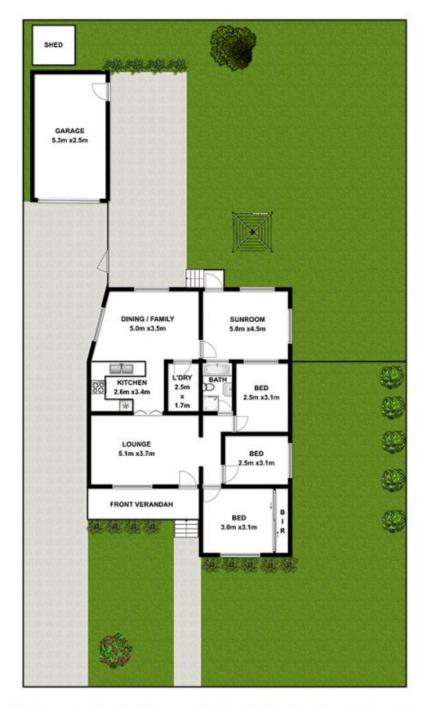

## 14 Peachtree Avenue Constitution Hill NSW

So much future potential exists with this impeccably presented clad home surrounded by a large 682sqm block with a 17.8m frontage in a highly sought after location within a short stroll to transport, schools and local shops.

- \*3 bedrooms, main with built-in-robe and ceiling fan.
- \*Formal lounge with air-conditioning, dining/family room with air-conditioning and a sunroom.
- \*Gas kitchen with breakfast bar
- \*Renovated bathroom and internal laundry with 2nd toilet.
- \*Back to base alarm, wide side access to the single garage, landscaped entertainers gardens.

## 14 Peachtree Avenue Constitution Hill 2146

Plans are for presentation purposes only and are not part of any legal document or title. They should not be used as sole reference. Interested parties should make their own enquiries using other sources. Measurements are approximates.