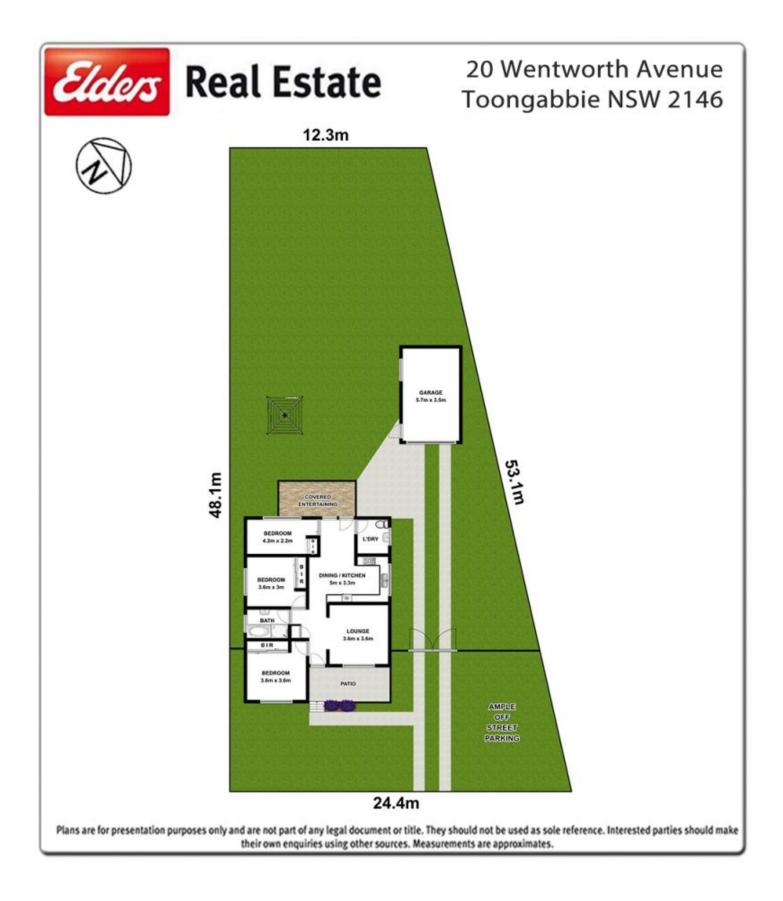

## 20 Wentworth Avenue Toongabbie NSW

Situated in one of the area's most central locations is this impeccably renovated home combining yesteryears character with today's modern conveniences surrounded by a prime, level block of land spanning 834sqm with a 24.4m frontage.

\*Impeccable interiors are surrounded by enormous exteriors.

\*3 bedrooms all with built-in-robes.

\*New designer kitchen with stainless steel appliances and adjoining dining area.

\*Lounge with air-conditioning.

\*Well maintained bathroom with separate toilet.

\*Near new flooring, paint and cosmetic enhancements.

\*Entertainers deck overlooking the park like backyard with granny flat potential.

\*Single garage and ample off street parking to

3 🎮 1 🚰 1 🚘

| Price | ; | - : | \$ | 835,000 | ) |
|-------|---|-----|----|---------|---|
|       |   |     | ~  | ~ 1     |   |

Land Size : 834 sqm View : https://ww

: https://www.elderstoongabbie.com.au/sale/n sw/western-sydney/toongabbie/residential/h ouse/5876458