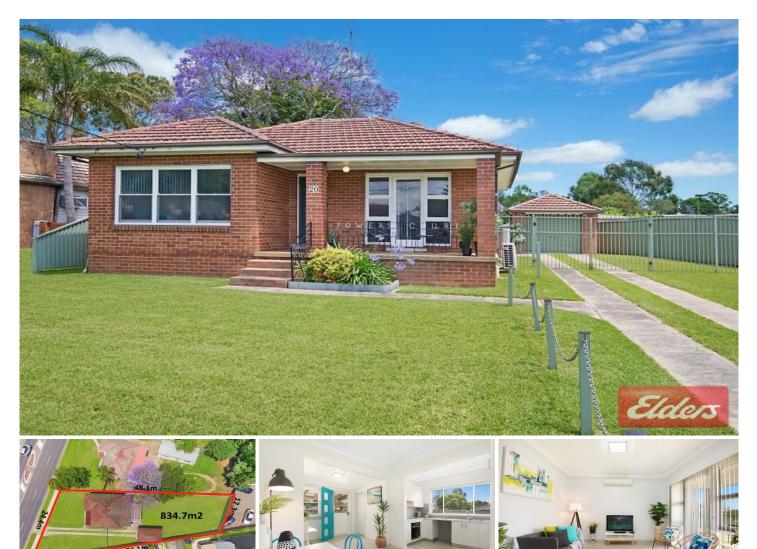

## 20 Wentworth Avenue Toongabbie NSW

Situated in one of the area's most central locations is this impeccably renovated home combining yesteryears character with today's modern conveniences surrounded by a prime, level block of land spanning 834sqm with a 24.4m frontage.

\*Impeccable interiors are surrounded by enormous exteriors.

\*3 bedrooms all with built-in-robes.

\*New designer kitchen with stainless steel appliances and adjoining dining area.

\*Lounge with air-conditioning.

\*Well maintained bathroom with separate toilet.

\*Near new flooring, paint and cosmetic enhancements.

\*Entertainers deck overlooking the park like backyard with granny flat potential.

\*Single garage and ample off street parking to

3 🎮 1 🚰 1 🚘

| Price | ; | - : | \$ | 835,000 | ) |
|-------|---|-----|----|---------|---|
|       |   |     | ~  | ~ 1     |   |

Land Size : 834 sqm View : https://ww

: https://www.elderstoongabbie.com.au/sale/n sw/western-sydney/toongabbie/residential/h ouse/5876458