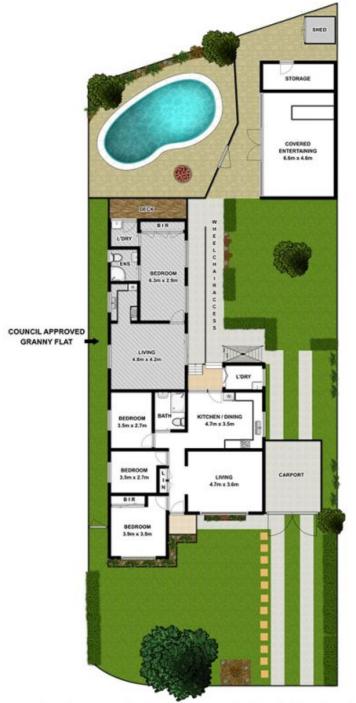

## 15 Futura Place Toongabbie NSW

The ultimate property for extended families or an ideal investment with potential for high rental yields, this superb 3 bedroom home with separate 1 bedroom granny flat is situated on 653m2 of prime land in a sought after walk to station location.

This type of property is often sought yet rarely available and offers so much potential for a wide range of buyers. Just imagine having separate fully self contained accommodation for your elderly parents, teenagers, overseas guests, or extra rental income!

Held by the same family for over 35 years, it's been perfectly maintained and is ready to just move into and enjoy, right down to the superb resort style inground pool with adjoining entertaining room, large level lawns and gardens.

## 15 Futura Place Toongabbie NSW 2146

Plans are for presentation purposes only and are not part of any legal document or title. They should not be used as sole reference. Interested parties should make their own enquiries using other sources. Measurements are approximates.