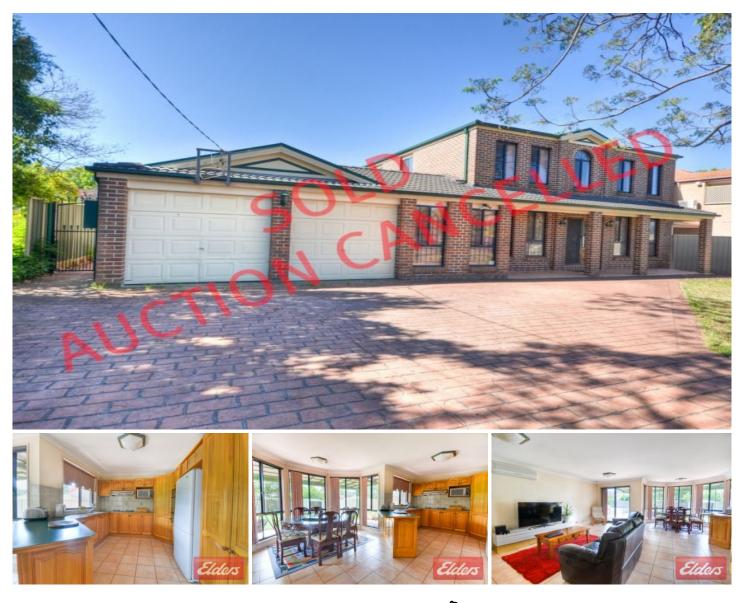

## 21 Oatlands Street Wentworthville NSW

Possessing a bold street presence, this contemporary designed, luxurious residence offers effortless living with a seamless indoor/outdoor flow which showcases an elegant floor plan, it is ideal for those seeking a modern lifestyle in an exclusive area. Spacious light filled interiors with the perfect separation of both formal and informal living and quality finishes ensures a happy future without ever having to move again. Take the time to inspect and enjoy the formal lounge and dining, informal living with air-conditioning and gas heating surrounding the timber kitchen with gas appliances, second storey rumpus room, 4 generous bedrooms upstairs, 3 with built in robes and main with air-conditioning, walk in robe and ensuite, versatile 5th bedroom/study downstairs, exquisite main bathroom plus 3rd toilet, security alarm and an impressive triple garage with internal access. The enormous yard space incorporates a paved BBQ area, covered verandah and

## 5 🛤 2 🚔 3 🚘

View

| Price | : | \$ 1,100,000 |
|-------|---|--------------|
|       |   | 000 4        |

Land Size : 809.4 sqm

: https://www.elderstoongabbie.com.au/sale/n sw/parramatta/wentworthville/residential/ho use/5876272