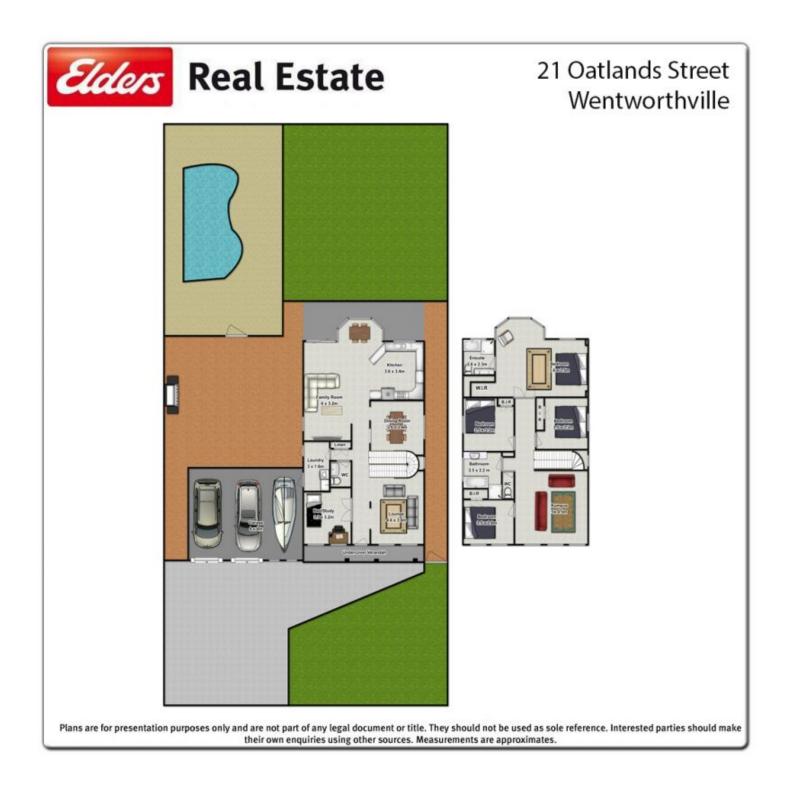

## 21 Oatlands Street Wentworthville NSW

Possessing a bold street presence, this contemporary designed, luxurious residence offers effortless living with a seamless indoor/outdoor flow which showcases an elegant floor plan, it is ideal for those seeking a modern lifestyle in an exclusive area. Spacious light filled interiors with the perfect separation of both formal and informal living and quality finishes ensures a happy future without ever having to move again. Take the time to inspect and enjoy the formal lounge and dining, informal living with air-conditioning and gas heating surrounding the timber kitchen with gas appliances, second storey rumpus room, 4 generous bedrooms upstairs, 3 with built in robes and main with air-conditioning, walk in robe and ensuite, versatile 5th bedroom/study downstairs, exquisite main bathroom plus 3rd toilet, security alarm and an impressive triple garage with internal access. The enormous yard space incorporates a paved BBQ area, covered verandah and