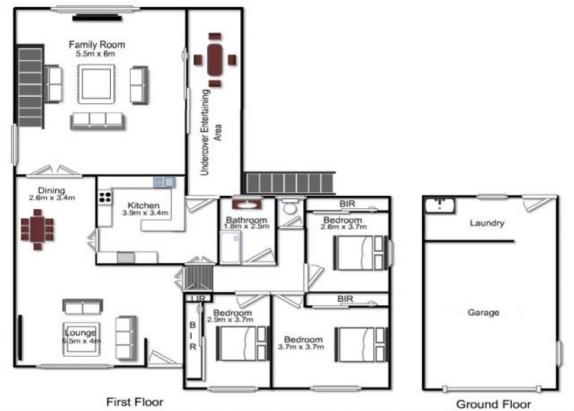

## 19 Lower Mount Street Wentworthville NSW

Enjoying a prime position on a 695.6sqm parcel of land with a 15.2m frontage is this oversized 4 bedroom brick veneer home that has been well maintained & cared for. Featuring 4 bedrooms, 3 of which have built-in-robes & ceiling fans, air conditioning to the main & ensuite to the 4th bedroom/in-law accommodation, 2 oversized living areas & separate dining to accommodate for the largest of families, undercover entertaining area & landscaped gardens setting the scene for the largest of gatherings. The property further boasts a modern bathroom & modern gas kitchen with breakfast bar. Also offering an oversized lock-up garage with an abundance of storage and workshop space. Conveniently located within walking distance to transport, local schools & shops this home is absolutely not to be missed.

## 19 Lower Mount Street Wentworthville

Ground Floor

Plans are for presentation purposes only and are not part of any legal document or title. They should not be used as sole reference, interested parties should make their own enquiries using other sources. Measurements are approximates.