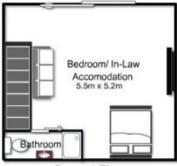

## 19 Lower Mount Street Wentworthville NSW

Enjoying a prime position on a 695.6sqm parcel of land with a 15.2m frontage is this oversized 4 bedroom brick veneer home that has been well maintained & cared for. Featuring 4 bedrooms, 3 of which have built-in-robes & ceiling fans, air conditioning to the main & ensuite to the 4th bedroom/in-law accommodation, 2 oversized living areas & separate dining to accommodate for the largest of families, undercover entertaining area & landscaped gardens setting the scene for the largest of gatherings. The property further boasts a modern bathroom & modern gas kitchen with breakfast bar. Also offering an oversized lock-up garage with an abundance of storage and workshop space. Conveniently located within walking distance to transport, local schools & shops this home is absolutely not to be missed.