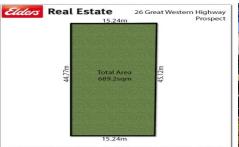

## 26 Great Western Highway Prospect NSW

It doesn't take much to imagine what's possible for this large block in an ultra convenient location close to all amenities including shops, transport, Fox Hills Golf Course and easy access to the M4. Currently occupied by a 3 bedroom house in need of some TLC, it's an exceptional opportunity for the renovator, first home buyer, investor or new home builder. The accommodation includes separate lounge & dining original bathroom & kitchen plus ample car accommodation & storage. Measuring approximately 15.24m x 45.12m (689.2sgm) allows ample opportunity for further extensions, explore architectural or project designed residences to build or enjoy future capital growth while you occupy or rent out the premises (all subject to Blacktown Council approval). With a little imagination you could turn house into home а profitable а or development/investment opportunity.

## Prospect

Plans are for presentation purposes only and are not part of any legal document or title. They should not be used as sole reference. Interested parties should make their own enquiries using other sources. Measurements are approximates.