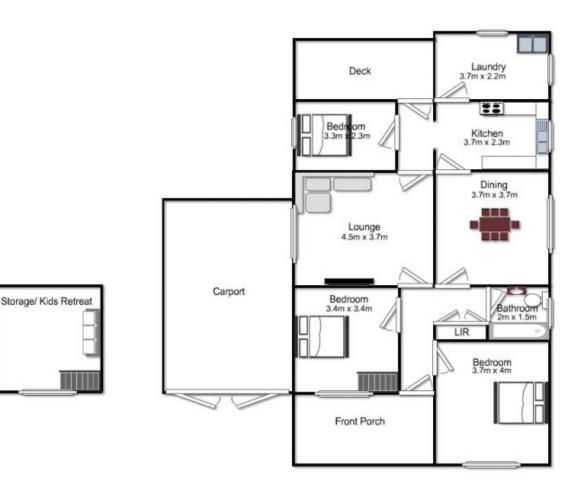

## 26 Great Western Highway Prospect NSW

It doesn't take much to imagine what's possible for this large block in an ultra convenient location close to all amenities including shops, transport, Fox Hills Golf Course and easy access to the M4. Currently occupied by a 3 bedroom house in need of some TLC, it's an exceptional opportunity for the renovator, first home buyer, investor or new home builder. The accommodation includes separate lounge & dining original bathroom & kitchen plus ample car accommodation & storage. Measuring approximately 15.24m x 45.12m (689.2sgm) allows ample opportunity for further extensions, explore architectural or project designed residences to build or enjoy future capital growth while you occupy or rent out the premises (all subject to Blacktown Council approval). With a little imagination you could turn house into home а profitable а or development/investment opportunity.

## Prospect

Plans are for presentation purposes only and are not part of any legal document or title. They should not be used as sole reference. Interested parties should make their own enquiries using other sources. Measurements are approximates.