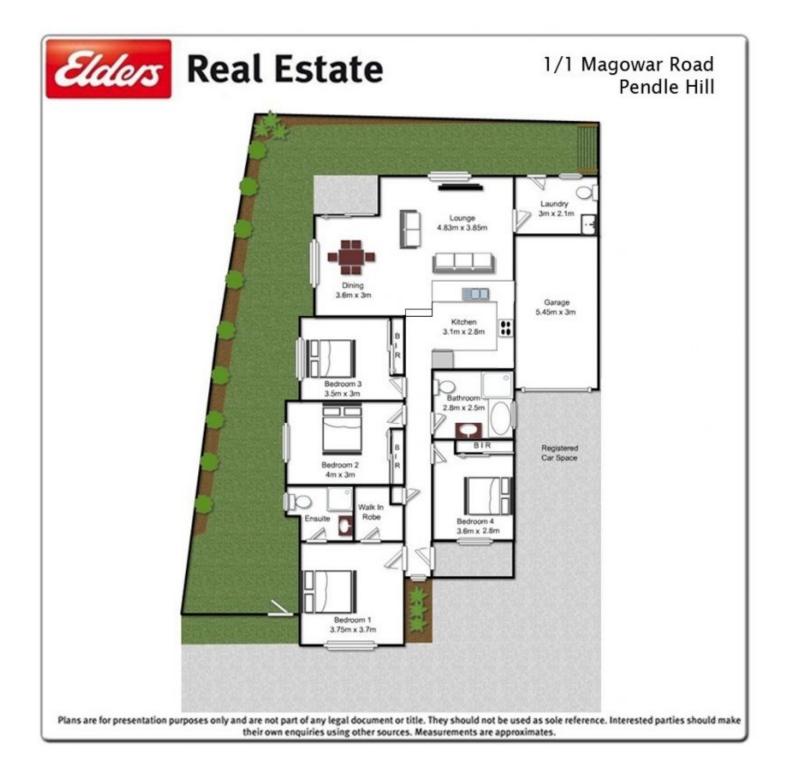

## 1/1 Magowar Road Pendle Hill NSW

The ultimate in design, this impeccable 254sqm, 4 year old duplex is defined by its generous proportions, stylish finishes, guality inclusions and convenient location. Superb interiors flow effortlessly over one level easily accommodating family living yet offering an easy care and maintenance free lifestyle. The open plan living is complimented by the gourmet gas kitchen with dishwasher and flows to the spacious, impeccably landscaped courtyard providing easy entertaining spaces both inside and out. 4 generous size bedrooms, 3 with built in robes and main with walk-in-robe and ensuite, deluxe main bathroom plus third toilet, ducted air-conditioning, gas heating provisions, alarm, single garage with internal access and a second car space are also available. Privately set with NO STRATA FEES and occupying an immensely popular location in Girraween Primary School catchment, conveniently close to Pendle Hill station and

## 4 🛤 2 🚔 2 🚘

View

| Price | :\$640,000 |
|-------|------------|
|       | 054        |

- Land Size : 254 sqm
  - : https://www.elderstoongabbie.com.au/sale/n sw/parramatta/pendle-hill/residential/semi-d etached/5876257