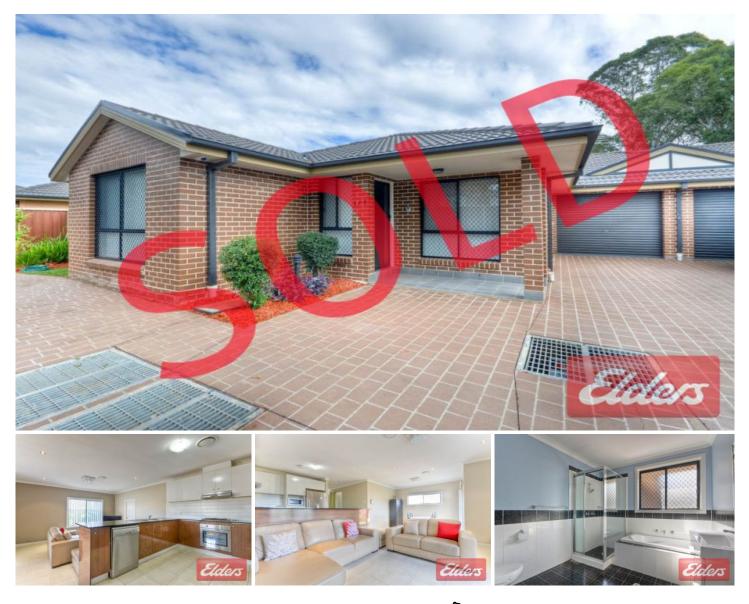

## 1/1 Magowar Road Pendle Hill NSW

The ultimate in design, this impeccable 254sqm, 4 year old duplex is defined by its generous proportions, stylish finishes, guality inclusions and convenient location. Superb interiors flow effortlessly over one level easily accommodating family living yet offering an easy care and maintenance free lifestyle. The open plan living is complimented by the gourmet gas kitchen with dishwasher and flows to the spacious, impeccably landscaped courtyard providing easy entertaining spaces both inside and out. 4 generous size bedrooms, 3 with built in robes and main with walk-in-robe and ensuite, deluxe main bathroom plus third toilet, ducted air-conditioning, gas heating provisions, alarm, single garage with internal access and a second car space are also available. Privately set with NO STRATA FEES and occupying an immensely popular location in Girraween Primary School catchment, conveniently close to Pendle Hill station and