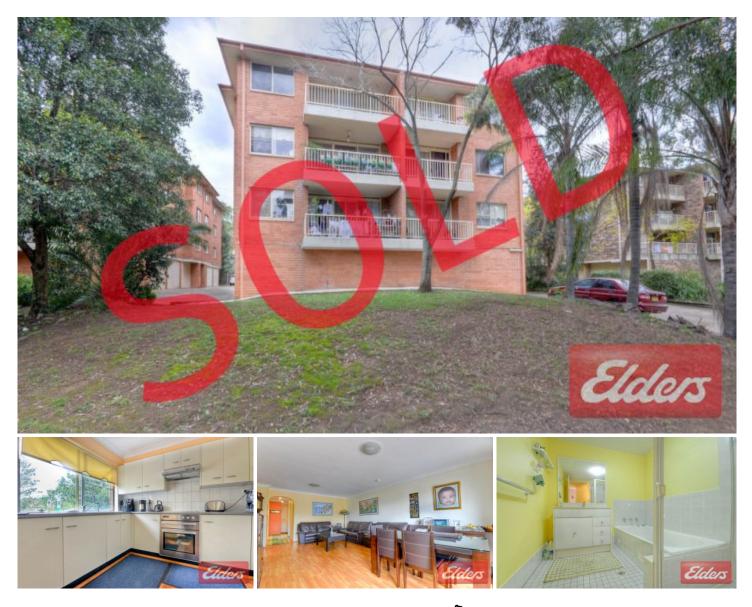

## 17/67-73 Lane Street Wentworthville NSW

The combination of convenience, style and quality combined with a large, open floor plan bathed in natural light to create a bright and airy environment makes this impressively large unit a delight to inspect and a pleasure to own. The gourmet kitchen flows effortlessly to the spacious living areas with timber style flooring onto to the generous size balcony creating a gentle blend of indoor/outdoor living and entertaining. 3 great size bedrooms, 2 with built-in-robes, showroom style main bathroom with separate toilet, internal laundry complete with clothes dryer, single garage with automatic door and as new presentation throughout only adds to the appeal of this amazing home. Favourably positioned within a 10 minute walk to all amenities including shops, station schools and medical centres defines this opportunity as 117sqm of pure luxury, on the second floor, that is sure to appeal to both owner occupiers and investors alike.