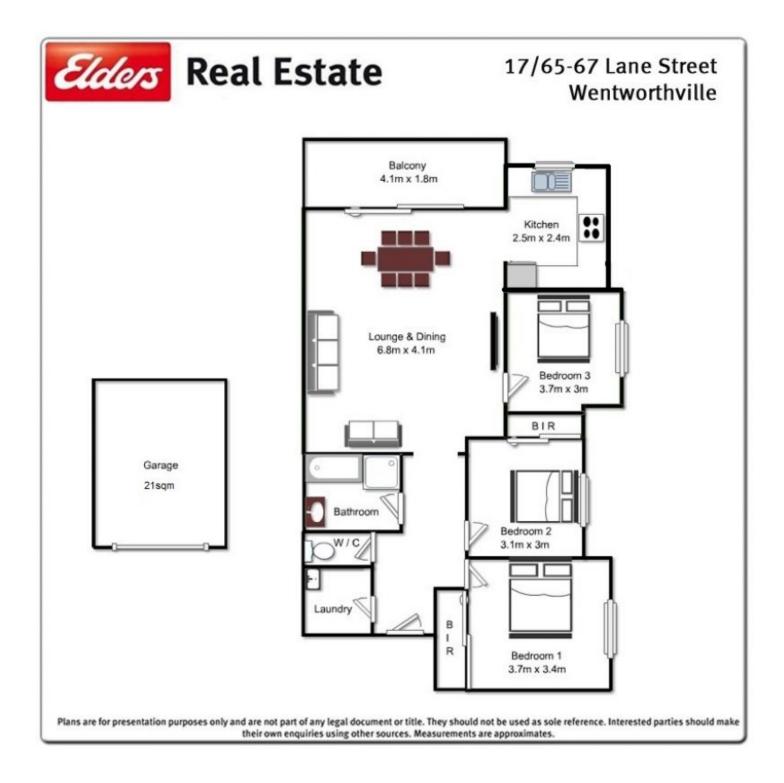

## 17/67-73 Lane Street Wentworthville NSW

The combination of convenience, style and quality combined with a large, open floor plan bathed in natural light to create a bright and airy environment makes this impressively large unit a delight to inspect and a pleasure to own. The gourmet kitchen flows effortlessly to the spacious living areas with timber style flooring onto to the generous size balcony creating a gentle blend of indoor/outdoor living and entertaining. 3 great size bedrooms, 2 with built-in-robes, showroom style main bathroom with separate toilet, internal laundry complete with clothes dryer, single garage with automatic door and as new presentation throughout only adds to the appeal of this amazing home. Favourably positioned within a 10 minute walk to all amenities including shops, station schools and medical centres defines this opportunity as 117sqm of pure luxury, on the second floor, that is sure to appeal to both owner occupiers and investors alike.