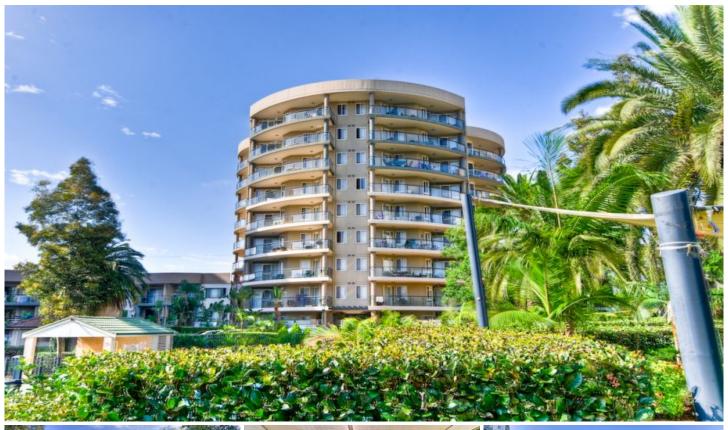

## 701/91C-101 Bridge Road Westmead NSW

Fusing fresh, modern interiors and a light-filled, open plan design, this two bedroom apartment is situated a convenient location within a resort lifestyle complex. Featuring an open plan living and dining room, gourmet kitchen boasting thick Caesar Stone bench tops, stainless steel appliances, gas stove and dishwasher the apartment embraces a stunning outlook overlooking the complex grounds. Both double sized bedrooms feature built-in robes with the master bedroom boasting 'his and hers' wardrobes, private ensuite and balcony access. Additional features include split system air conditioning, down lights, internal laundry, security intercom and lift. Enjoy the facilities that this manicured and well maintained complex has to offer including sparkling swimming pool, spa, tennis court, gym, BBQ area, kids play area and local shop. Set within a 10 minute walk to Westmead station and hospital the location is highly convenient. Feel like you are on