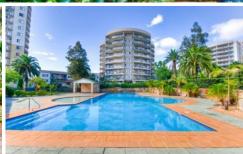

## 701/91C-101 Bridge Road Westmead NSW

Fusing fresh, modern interiors and a light-filled, open plan design, this two bedroom apartment is situated a convenient location within a resort lifestyle complex. Featuring an open plan living and dining room, gourmet kitchen boasting thick Caesar Stone bench tops, stainless steel appliances, gas stove and dishwasher the apartment embraces a stunning outlook overlooking the complex grounds. Both double sized bedrooms feature built-in robes with the master bedroom boasting 'his and hers' wardrobes, private ensuite and balcony access. Additional features include split system air conditioning, down lights, internal laundry, security intercom and lift. Enjoy the facilities that this manicured and well maintained complex has to offer including sparkling swimming pool, spa, tennis court, gym, BBQ area, kids play area and local shop. Set within a 10 minute walk to Westmead station and hospital the location is highly convenient. Feel like you are on