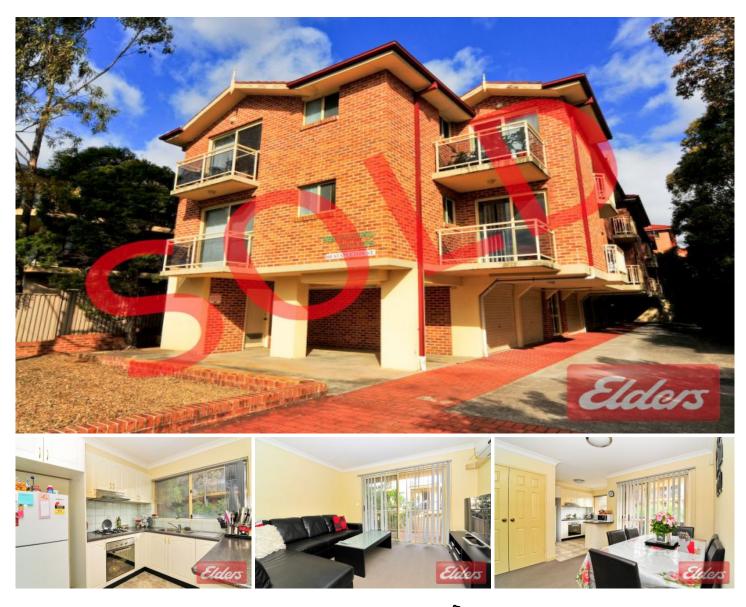

## 1/68 Stapleton Street Pendle Hill NSW

Conveniently situated within seven minutes walking distance to Pendle Hill Train Station this spacious North facing three bedroom apartment is presented in perfect condition and offers astute buyers a rare opportunity to buy a three bedroom home at such an affordable price.

Occupying the best position within a quiet complex of only eight properties, the apartment is street facing and being on the first floor it has the added advantage of not having too many stairs to climb.

Recent upgrades include new paintwork and carpet throughout, new split system air conditioning and a new gas cooktop in the spacious and well ventilated kitchen.

The excellent design incorporates 4 balconies, a large open plan lounge room with separate dining area, two