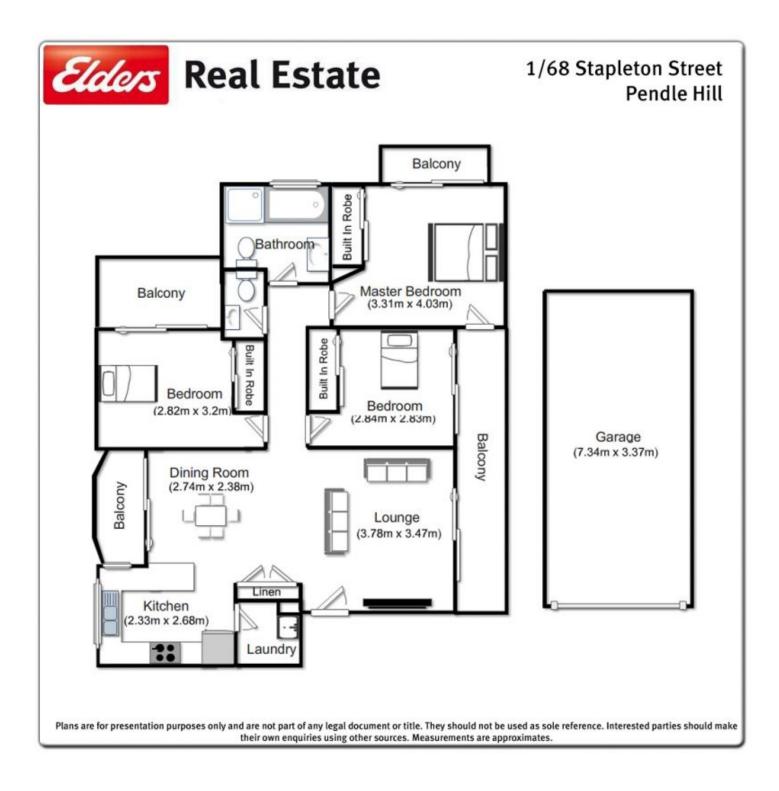

Recent upgrades include new paintwork and carpet throughout, new split system air conditioning and a new gas cooktop in the spacious and well ventilated kitchen.

The excellent design incorporates 4 balconies, a large open plan lounge room with separate dining area, two