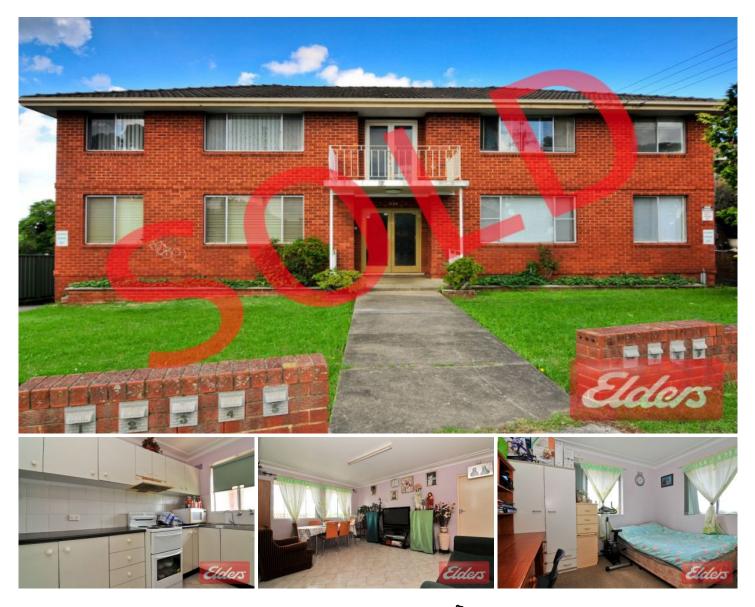

## 7/139 Hawkesbury Road Westmead NSW

Situated opposite Westmead public school, and within 5 minutes walking distance to Westmead train station, shops, university and hospitals, this 3 bedroom apartment is just ideal for astute buyers seeking a perfectly located home or investment property.

Set within a building of only 8 properties , not only is this first floor apartment conveniently located, it enjoys all day sunshine and natural light with all living and bedroom windows facing North. There are tiled floors to the living areas, a large kitchen, 3 great sized bedrooms, a lock up garage and shared laundry facilities.

Although neat and tidy as it is there is also scope to add value by modernising and adding your own personal touches when you are ready.