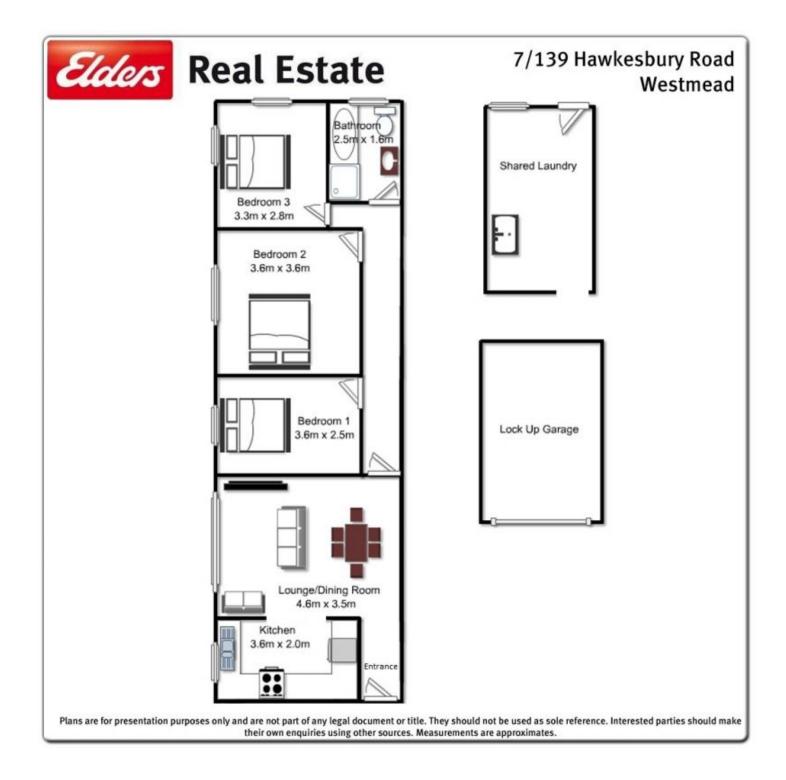

Set within a building of only 8 properties , not only is this first floor apartment conveniently located, it enjoys all day sunshine and natural light with all living and bedroom windows facing North. There are tiled floors to the living areas, a large kitchen, 3 great sized bedrooms, a lock up garage and shared laundry facilities.

## 3 🍋 1 🚔 1 🚘

| Pri | ice |          | :\$ 430,000 |
|-----|-----|----------|-------------|
|     | -   | <b>.</b> |             |

- Land Size : 96 sqm View

: https://www.elderstoongabbie.com.au/sale/n sw/parramatta/westmead/residential/unit/58 76085