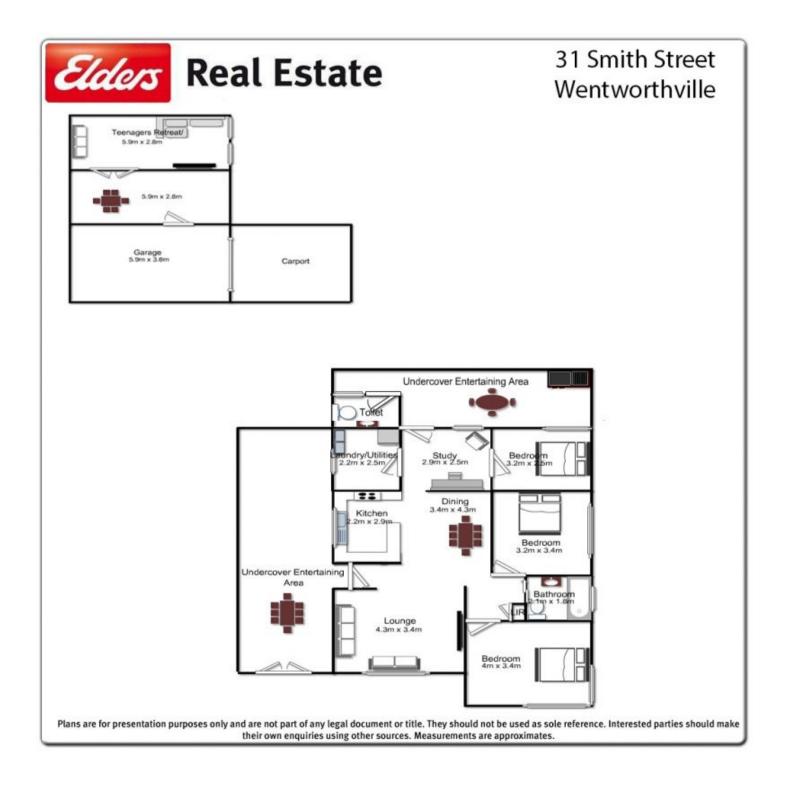

## 31 Smith Street Wentworthville NSW

Situated in one of the area's most convenient locations this clad home needing minor cosmetic enhancements on a prime corner block of land spanning over 600sqm. The practical floor plan incorporates 3 bedrooms, main with ceiling fan & 2nd with split system air-conditioning, updated kitchen with gas cooktop and adjoining dining room, original bathroom, lounge with air-conditioning, study, oversized internal laundry and a second toilet. An unbelievable yard space incorporating 2 undercover entertaining areas, single lock up garage & teenagers retreat. Follow other astute investors in the area and take advantage of the endless potential this land holds for future extensions a large new home, granny flat of duplex development (S.T.C.A). Occupying a convenient position, within a short stroll to the shops, station & local schools ensures comfortable living & fantastic possibilities.