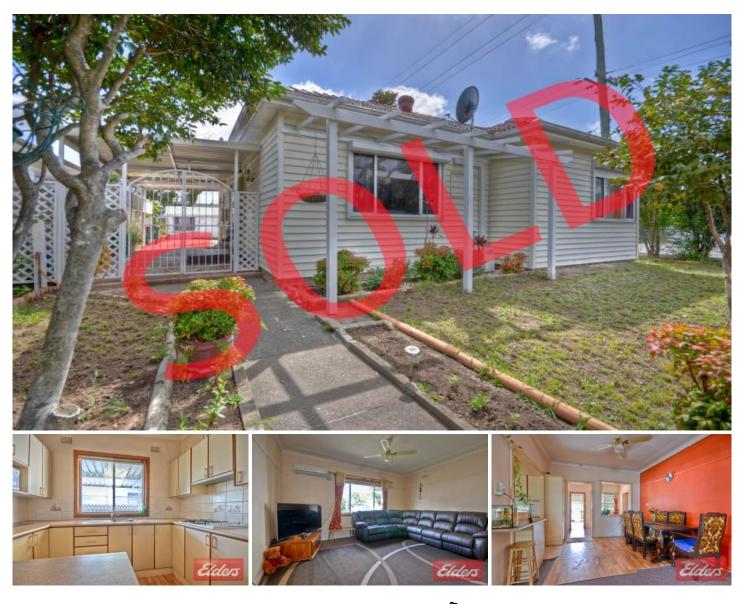

## 31 Smith Street Wentworthville NSW

Situated in one of the area's most convenient locations this clad home needing minor cosmetic enhancements on a prime corner block of land spanning over 600sqm. The practical floor plan incorporates 3 bedrooms, main with ceiling fan & 2nd with split system air-conditioning, updated kitchen with gas cooktop and adjoining dining room, original bathroom, lounge with air-conditioning, study, oversized internal laundry and a second toilet. An unbelievable yard space incorporating 2 undercover entertaining areas, single lock up garage & teenagers retreat. Follow other astute investors in the area and take advantage of the endless potential this land holds for future extensions a large new home, granny flat of duplex development (S.T.C.A). Occupying a convenient position, within a short stroll to the shops, station & local schools ensures comfortable living & fantastic possibilities.