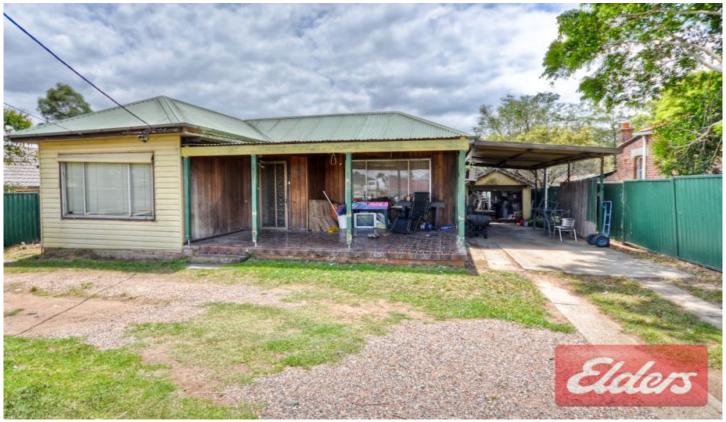

## 22 Great Western Highway Prospect NSW

It doesn't take much to imagine what's possible for this large block in an ultra convenient location close to all amenities including shops, transport, Fox Hills Golf Course and easy access to the M4. Currently occupied by a neat and liveable 3 bedroom cottage, it's an exceptional opportunity for the renovator, first home buyer, investor or new home builder. The accommodation includes living with air-conditioning, open plan dining space air-conditioning and woodfire heater, renovated gas kitchen and renovated bathroom, 3 bedrooms all with built-in-robes and ceiling fans, large front porch or rear covered verandah for entertaining plus a carport and single garage. Measuring approximately 15.24m x 45.7m (693.4sqm) allows ample opportunity for further extensions, explore architectural or project designed residences to build or enjoy future capital growth while you occupy or rent out the premises (all subject to Blacktown Council approval). With