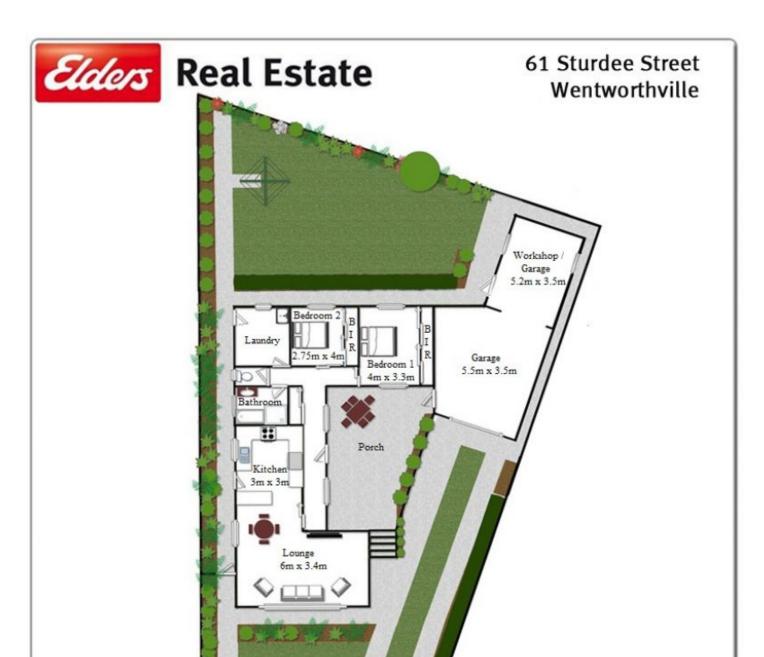

## 61 Sturdee Street Wentworthville NSW

An ideal home for people that value light and privacy, this immaculately maintained brick cottage makes impression with its impeccable interiors and large outdoor areas providing the perfect haven for relaxed living. Set in an ultra-convenient, highly sought after locale within walking distance to Wentworthville station, shops and schools guarantees you will fall in love with this place upon your first inspection. Perfect presentation prevails throughout the home which features a delightful, air conditioned, open plan living, dining and kitchen area, 2 enormous bedrooms with built-in-robes, bright bathroom with separate toilet and an internal laundry. Step outside to generous size, lovingly landscaped gardens incorporating a relaxing front porch and large 2 car garage with adjoining workshop space ensures your entertaining and storage needs are taken care of. A very comfortable home as is however there is future scope to extend or build