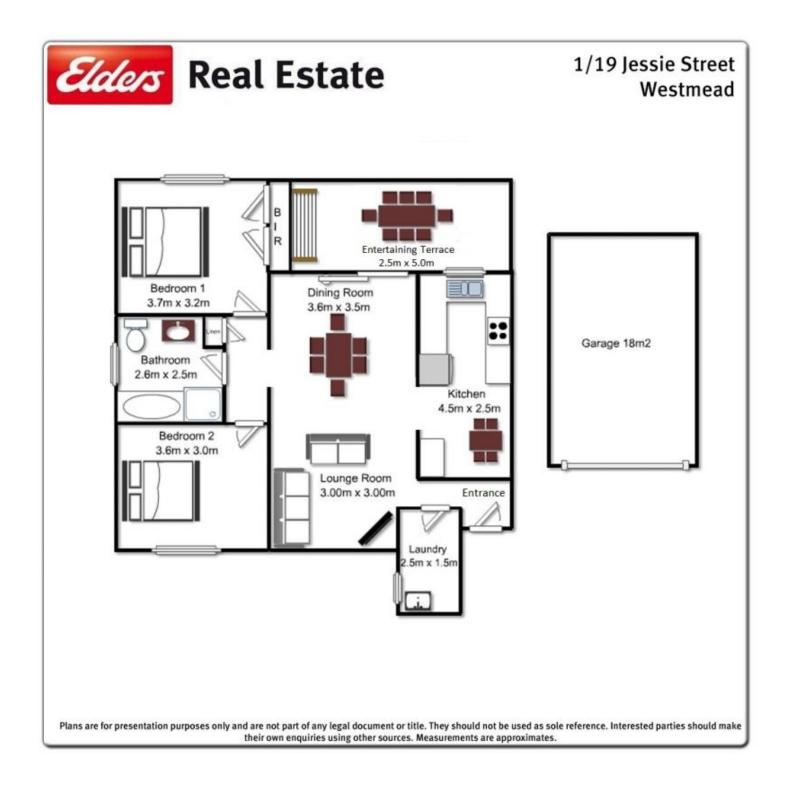

## 1/19-21 Jessie Street Westmead NSW

Presenting the perfect example of spacious, convenient and affordable living in one of the most sought after locations in Western Sydney.

This large 2 bedroom apartment is positioned within walking distance to the train station, public and private hospitals, the local shopping centre and the wide open recreational parklands at Parramatta park making it an ideal purchase for first home buyers, investors and downsizers alike.

Set in the front of a well maintained complex of only 11 apartments this particular property is unique as it offers completely level access with absolutely no stairs to climb making it perfect for families with young children, the elderly, the disabled or anyone who just doesn't like the hassle of climbing stairs every day. Buyers who have been