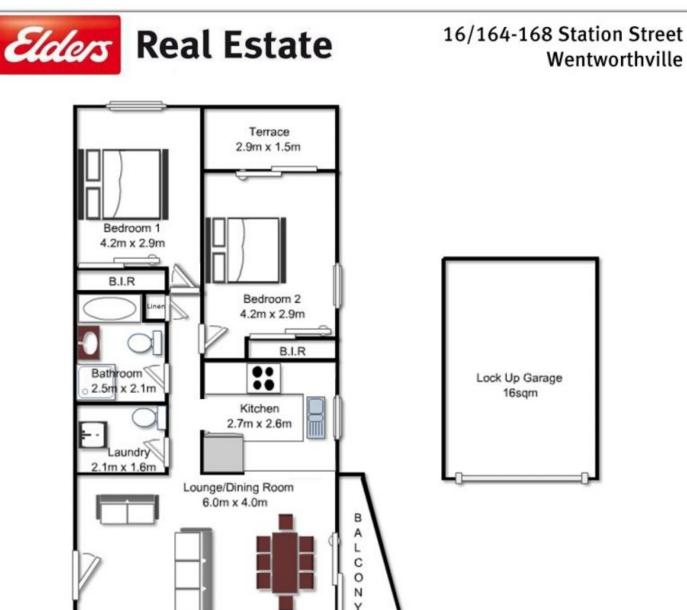

## 16/164-168 Station Street Wentworthville NSW

Location is so important when buying any property and this location is just superb. Situated approximately 700 metres to Wentworthville Train station, 250 meters to Woolworths shopping centre and just 100 metres to Wentworthville Public School this location is so central to everything that you won't need a car.

Peacefully situated at the rear of the complex, away from the hustle and bustle and road noise, this 2 bedroom apartment also offers the convenience of having no stairs to climb making it an ideal option for the elderly, the disabled or families with young children. A large common central courtyard within the complex offers a safe haven for children to play or for gatherings with your family and friends, which certainly adds to the overall appeal of this property.

2 🔄 1 🚔 1 😭

**Price**: \$410,000

**View**: https://www.elderstoongabbie.com.au/sale/nsw/p arramatta/wentworthville/residential/unit/5875872

Nick Bardon 02 9896 2333

Plans are for presentation purposes only and are not part of any legal document or title. They should not be used as sole reference. Interested parties should make their own enquiries using other sources. Measurements are approximates.