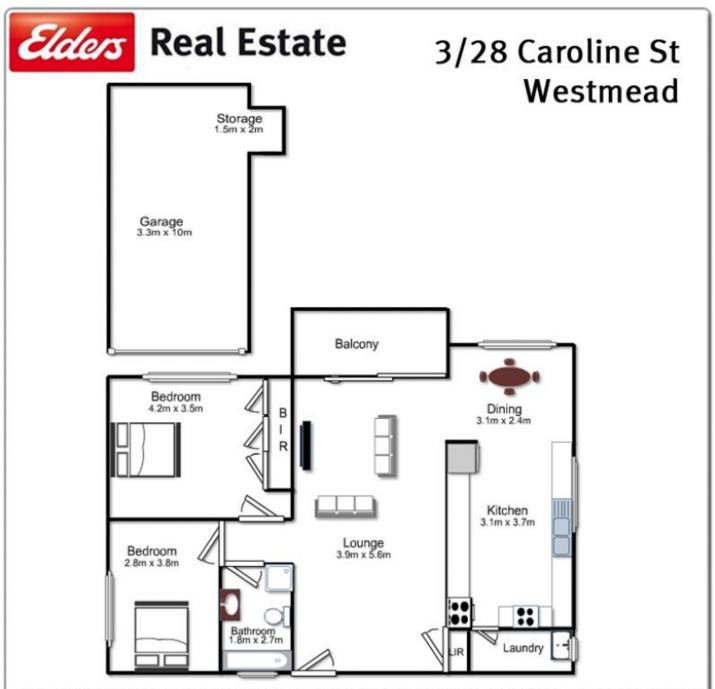

## 3/28 Caroline Street Westmead NSW

Designed to effortlessly meet the demands of modern living, fused with fresh interiors, a pleasant aspect offering an abundance of natural light from the north facing aspect and brimming with quality inclusions creates the perfect apartment. Entertain in comfort on the balcony which has direct access from the lounge with air conditioning. A spacious kitchen with dishwasher, separate dining, 2 generous size bedrooms, main with built-in-robe and ceiling fan, 2nd bedroom with wardrobe, immaculate bathroom, internal laundry, timber flooring throughout and a tandem, lock up garage with storage area will continue to impress you upon your first inspection. Conveniently located, it enjoys a vibrant lifestyle close to Westmead Hospital, shopping, schools, transport, chic cafes, Parramatta Park and Golf Course which ensures easy living for the owner occupier or a profitable rental return for the investor.