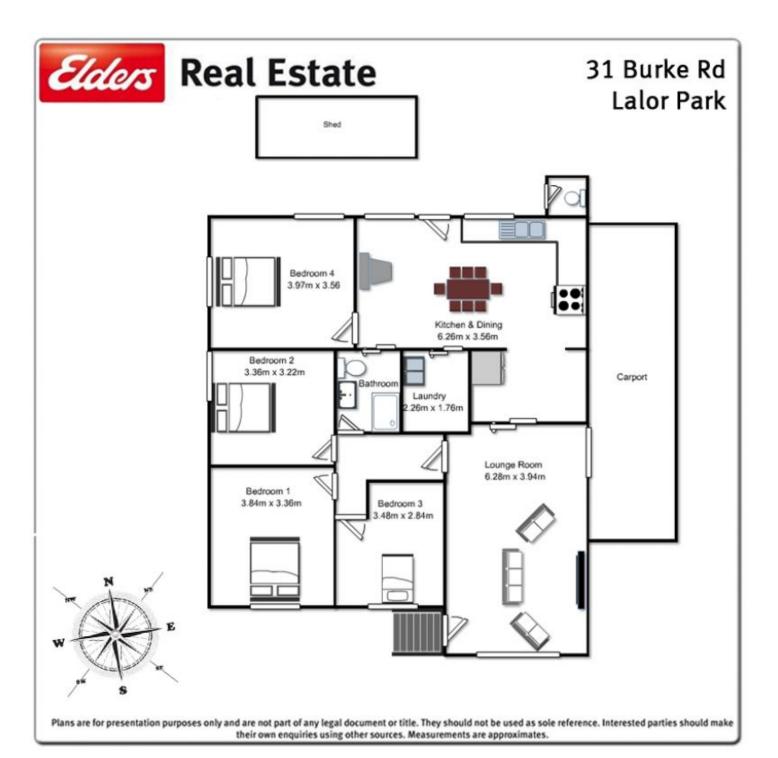

## 31 Burke Road Lalor Park NSW

Explore the endless potential and possibilities on offer with this well maintained home on a super block on the high side of Burke Road. Land size is approximately 594sqm with 16.8m frontage in an enviable and convenient location.

Offering a generous floor plan with large separate lounge, big gas kitchen combining dining space with slow combustion fireplace, 4 bedrooms, renovated bathroom, 2 toilets, split system air conditioner, carport and undercover entertaining space overlooking the rear yard incorporating gardens and undercover storage.