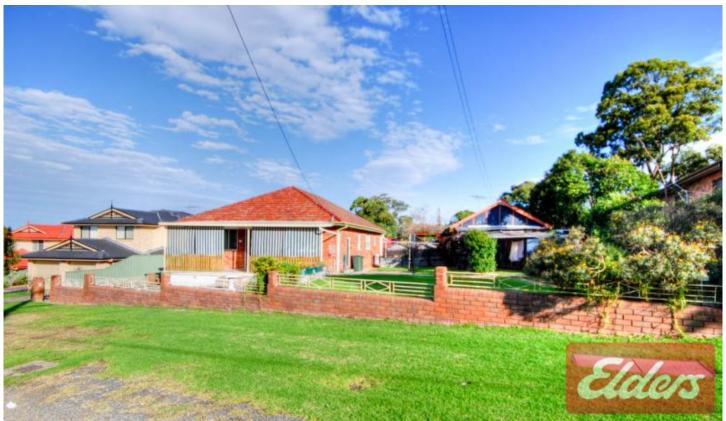

## 565 Great Western Highway Greystanes NSW

Set on an expansive 1176m2 block this property presents great potential and possibilities to re-build or re-develop (S.T.C.A). With a 31.75m frontage, the property offers ample side access to the rear of the block, great for parking trucks and vehicles off road. The double brick home offers loads of potential with four bedrooms, open living space and kitchen area and two bathrooms. Outside, there is an undercover entertaining area and large backyard as well as separate shedding / storage. The enormous land offers ample room for future extensions or is ideal for developing a new home or duplex (subject to council approval). Tightly held by the one family for many years ensures the new owner will enjoy it for many years to come. Conveniently located in close proximity to public transport, schools and shops, contact Stephanie Camilleri today.