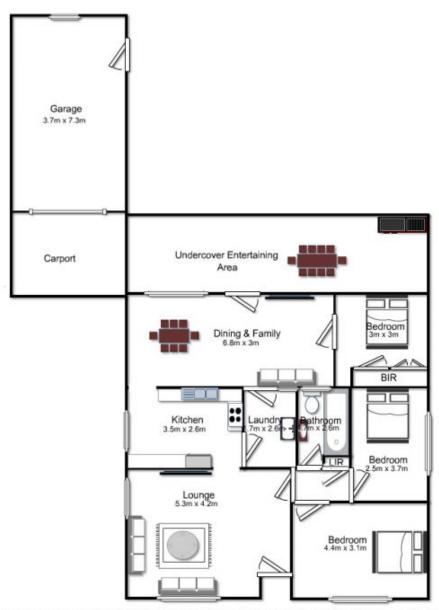

## 15 Ibis Road Lalor Park NSW

Explore the endless potential and possibilities on offer with this well maintained home on a super-sized block of approximately 750sqm which delights with its enviable and convenient location. Offering a generous floorplan, the spacious interiors incorporate 3 bedrooms, main with air-conditioning and 1 with built-in-robe, formal lounge with air-conditioning, large family and dining area, renovated kitchen and bathroom, internal laundry and polished floorboards throughout. A pergola provides the perfect entertaining space and overlooks the enormous rear yard incorporating carport, oversized single garage and a garden shed. Perfectly positioned on a quiet street bordering North Seven Hills and within a short stroll to local schools, parkland and public transport ensures a convenient lifestyle that is sure to appeal to all who inspect. Here is an opportunity with numerous options to live in, invest or rebuild that should not be missed.

## 15 Ibis Road Lalor Park

Plans are for presentation purposes only and are not part of any legal document or title. They should not be used as sole reference. Interested parties should make their own enquiries using other sources. Measurements are approximates.