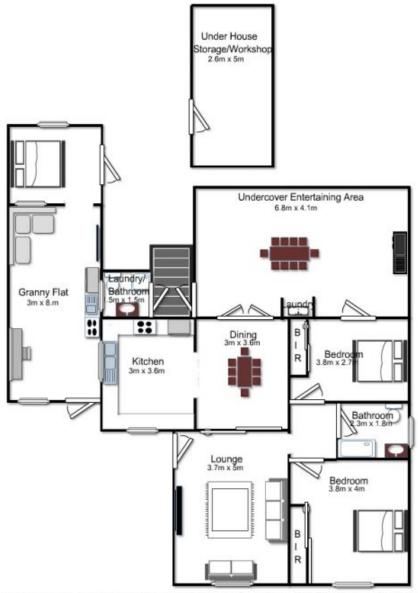

## 71 Gipps Road Greystanes NSW

This impeccably presented home with attached granny flat offers a versatile, dual accommodation design that is perfect for investors, families looking for in-law/teenage accommodation, or first home buyers wanting some help with the mortgage repayments. Featuring renovated, generous interiors and exceptional, entertaining exteriors whilst being located conveniently close to transport, parks and schools ensures you will not be left disappointed. The home contains 2 large bedrooms with built-in-robes, lounge with air-conditioning, gourmet gas kitchen with skylight, near new bathroom and large dining space with French doors allowing access the large entertaining deck overlooking the landscaped rear garden. self-contained flat incorporates a bedroom, open plan kitchen/living with air-conditioning, modern bathroom, its own laundry and is separately metered for electricity. With glistening polished floorboards, a garden shed and a

## 71 Gipps Road Greystanes

Plans are for presentation purposes only and are not part of any legal document or title. They should not be used as sole reference. Interested parties should make their own enquiries using other sources. Measurements are approximates.