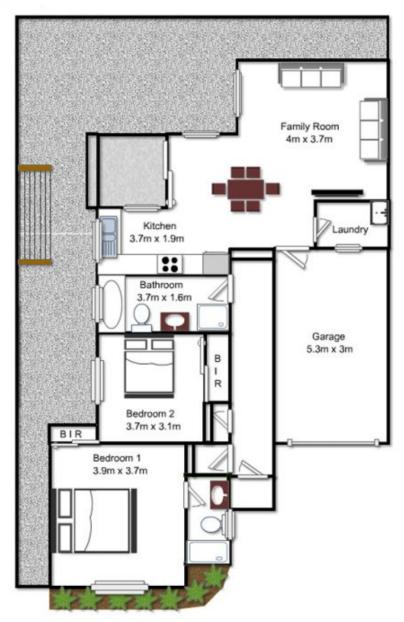

## 34B Stapleton Street Wentworthville NSW

Highly sought after but rarely ever available are Torrens title duplexes such as this one with no strata Levies in this affordable price range.

The location of this superb property is so convenient, being positioned within approximately 1.1km to Wentworthville train station and 850 metres to Pendle Hill train station as well as a selection of good schools, local shopping and bus services, meaning all major amenities are within walking distance.

The living areas and the low maintenance courtyard are bathed in sun and natural light thanks to their Northerly aspect. High ceilings throughout the property contribute to the feeling of spaciousness. There are 2 large bedrooms, both with built in wardrobes and timber laminate flooring, the master with it's own ensuite bathroom. A generously