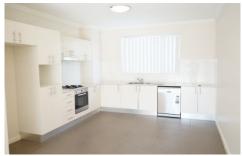

38/2-12 Civic Avenue Pendle Hill NSW

This sun filled freshly painted unit is a must to see! Features a huge eat in kitchen with ample cupboard space, gas cooking and dishwasher. Great size sun filled lounge room with split system air conditioning and large balcony. Brand new timber flooring througgout. Two amazing sized bedrooms with built-ins to both and ensuite to main bedroom. The unit also features a bonus ceiling attic with phone connections - ideal space for home office. Internal laundry with clothes dryer. Secure basement parking. Ideal location as literally minutes walk to Pendle Hill station, shops and amenities.