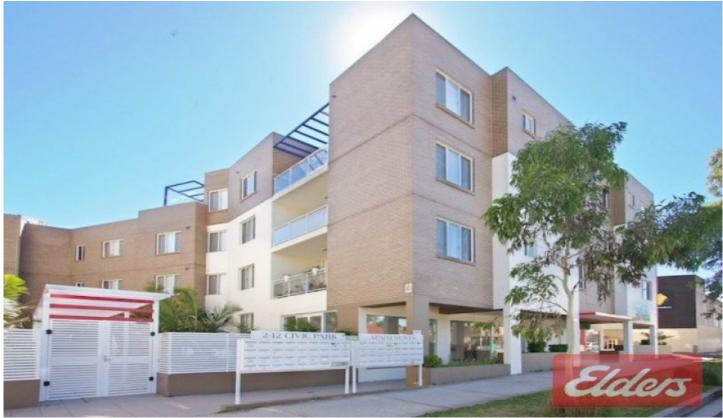

38/2-12 Civic Avenue Pendle Hill NSW

This sun filled freshly painted unit is a must to see! Features a huge eat in kitchen with ample cupboard space, gas cooking and dishwasher. Great size sun filled lounge room with split system air conditioning and large balcony. Brand new timber flooring througgout. Two amazing sized bedrooms with built-ins to both and ensuite to main bedroom. The unit also features a bonus ceiling attic with phone connections - ideal space for home office. Internal laundry with clothes dryer. Secure basement parking. Ideal location as literally minutes walk to Pendle Hill station, shops and amenities.