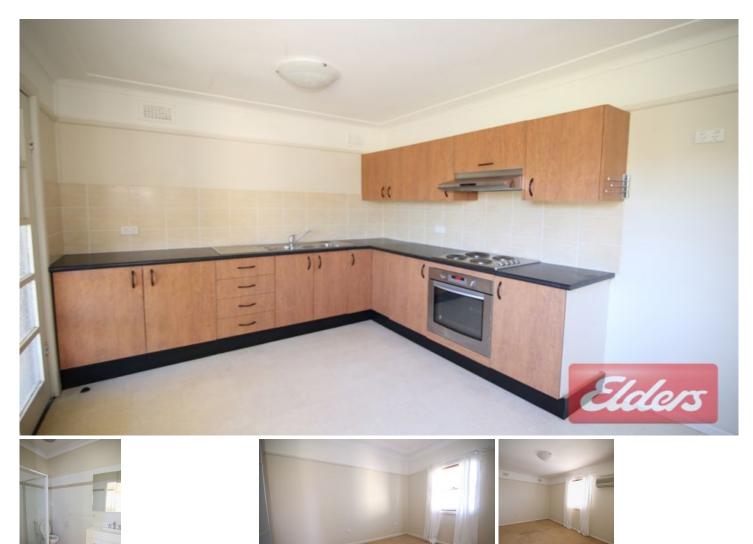

## 2/119 Cornelia Road Toongabbie NSW

This great half house is a must to inspect. Property features modern open kitchen area with ample cupboard space. Large separate lounge room with air conditioning and brand new carpet. Separate great size main bedroom with built-in plus extra storage cupboard. Spacious modern main bathroom plus separate external laundry area. Off street parking. Great location as minutes to Toongabbie station, shops and amenities. Water Usage Included in weekly rent.