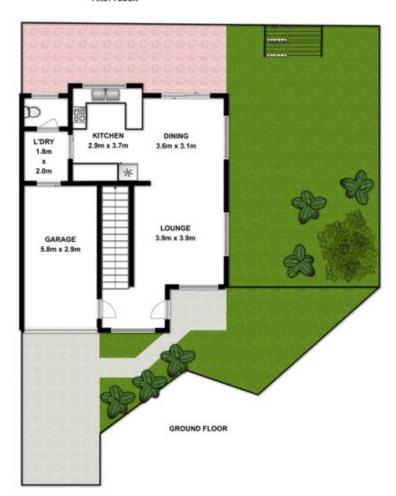

3 bedrooms, 2 with built-in-robes, 1 with walk-in-robe and main with air-conditioning.

3 way main bathroom plus 2nd toilet downstairs.

Gourmet kitchen with breakfast bar.

Generous living areas with air-conditioning.

Ample storage cupboards on both levels.

Single garage with remote door and internal access plus a private driveway for 2 extra cars.

Expansive courtyard offering the ideal entertaining space.

3 📭 1 🖺 2 🗬

## 20/4 Nolan Place, Seven Hills

FIRST FLOOR

Plans are for presentation purposes only and are not part of any legal document or title. They should not be used as sole reference. Interested parties should make their own enquiries using other sources. Measurements are approximates.