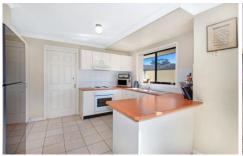

3 bedrooms, 2 with built-in-robes, 1 with walk-in-robe and main with air-conditioning.

3 way main bathroom plus 2nd toilet downstairs.

Gourmet kitchen with breakfast bar.

Generous living areas with air-conditioning.