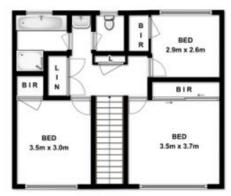

3 bedrooms, 2 with built-in-robes, 1 with walk-in-robe and main with air-conditioning.

3 way main bathroom plus 2nd toilet downstairs.

Gourmet kitchen with breakfast bar.

Generous living areas with air-conditioning.

Ample storage cupboards on both levels.

Single garage with remote door and internal access plus a private driveway for 2 extra cars.

Expansive courtyard offering the ideal entertaining space.

3 📭 1 🖺 2 🗬

## 20/4 Nolan Place, Seven Hills

FIRST FLOOR

Plans are for presentation purposes only and are not part of any legal document or title. They should not be used as sole reference. Interested parties should make their own enquiries using other sources. Measurements are approximates.