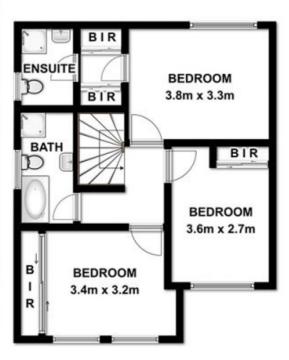

## 6/29 Marcia Street Toongabbie NSW

Unquestionably convenient and positioned for lifestyle this modern and feature packed freestanding 3 bedroom home is located just 8 minutes walking distance to Toongabbie Train Station and offers a host of creature comforts at an affordable price.

Presented like brand new and recently repainted throughout it is set within a group of 7 freestanding townhomes and offers all the characteristics of an independent house plus the easy maintenance benefits of a townhouse and has LOW STRATA LEVIES as an added advantage.

You will enjoy spacious living and dining areas, great sized bedrooms, a gas equipped kitchen, air conditioning throughout, a newly landscaped backyard with entertaining deck and level lawns, garage with internal access plus

3 📭 2 🔓 2 😭

**Price** : \$ 740,000 Land Size: 214 sqm

View : https://www.elderstoongabbie.com.au/sale/n

sw/western-sydney/toongabbie/residential/t

ownhouse/5870420

**Nick Bardon** 02 9896 2333

**Andrew Tour** 02 9896 2333

## 6/29 Marcia Street Toongabbie NSW 2146

Plans are for presentation purposes only and are not part of any legal document or title. They should not be used as sole reference. Interested parties should make their own enquiries using other sources. Measurements are approximates.