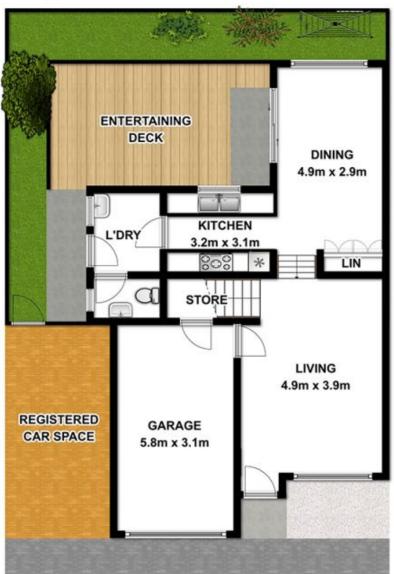

## 6/29 Marcia Street Toongabbie NSW

Unquestionably convenient and positioned for lifestyle this modern and feature packed freestanding 3 bedroom home is located just 8 minutes walking distance to Toongabbie Train Station and offers a host of creature comforts at an affordable price.

Presented like brand new and recently repainted throughout it is set within a group of 7 freestanding townhomes and offers all the characteristics of an independent house plus the easy maintenance benefits of a townhouse and has LOW STRATA LEVIES as an added advantage.

You will enjoy spacious living and dining areas, great sized bedrooms, a gas equipped kitchen, air conditioning throughout, a newly landscaped backyard with entertaining deck and level lawns, garage with internal access plus

3 📭 2 🔓 2 😭

**Price** : \$ 740,000 Land Size: 214 sqm

View : https://www.elderstoongabbie.com.au/sale/n

sw/western-sydney/toongabbie/residential/t

ownhouse/5870420

**Nick Bardon** 02 9896 2333

**Andrew Tour** 02 9896 2333

## 6/29 Marcia Street Toongabbie NSW 2146

Plans are for presentation purposes only and are not part of any legal document or title. They should not be used as sole reference. Interested parties should make their own enquiries using other sources. Measurements are approximates.