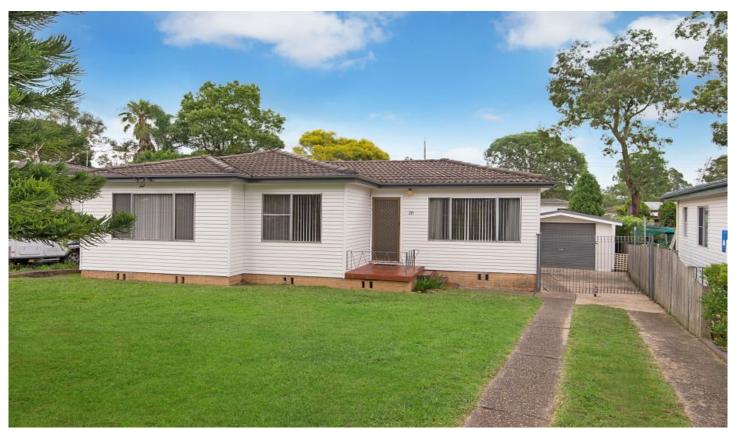

## 20 Mississippi Road Seven Hills NSW

Low maintenance and light and airy, is this beautifully presented three bedroom home offering built ins and ceiling fans to two bedrooms, open plan lounge and dining with air conditioning, modern kitchen with breakfast bar, covered entertaining area, security gates allowing access to the garage with a teenage retreat. Located within a short trip to Metella Road Primary School, locals shops and public transport.