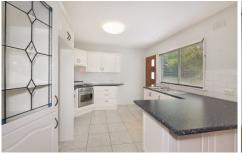

## 20 Mississippi Road Seven Hills NSW

Low maintenance and light and airy, is this beautifully presented three bedroom home offering built ins and ceiling fans to two bedrooms, open plan lounge and dining with air conditioning, modern kitchen with breakfast bar, covered entertaining area, security gates allowing access to the garage with a teenage retreat. Located within a short trip to Metella Road Primary School, locals shops and public transport.