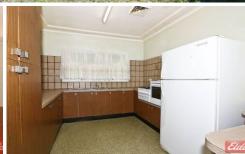

## 24 Sturdee Street Wentworthville NSW

Situated on the high side of the street this lovely family home features timber flooring throughout, 4 bedrooms with built-in wardrobes to two of the rooms. Large L-shape lounge room. Perfect size light filled eat-in kitchen with ample cupboard space and popular gas cooking. Great size bonus family room. Modern main bathroom plus second bathroom/laundry. Bonus feature with ducted air conditioning. Plenty of car accommodation with single garage plus tandem carport which doubles as great covered family outdoor entertaining area. Ideal location as close to local schools and only a short walk to the local train station and shopping prescient.