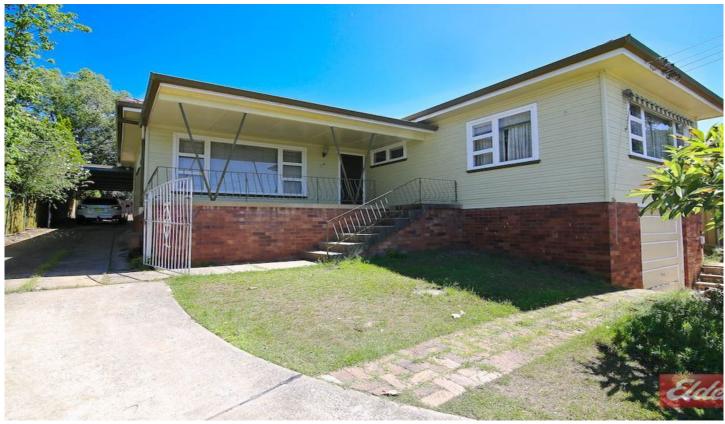

## 24 Sturdee Street Wentworthville NSW

Situated on the high side of the street this lovely family home features timber flooring throughout, 4 bedrooms with built-in wardrobes to two of the rooms. Large L-shape lounge room. Perfect size light filled eat-in kitchen with ample cupboard space and popular gas cooking. Great size bonus family room. Modern main bathroom plus second bathroom/laundry. Bonus feature with ducted air conditioning. Plenty of car accommodation with single garage plus tandem carport which doubles as great covered family outdoor entertaining area. Ideal location as close to local schools and only a short walk to the local train station and shopping prescient.