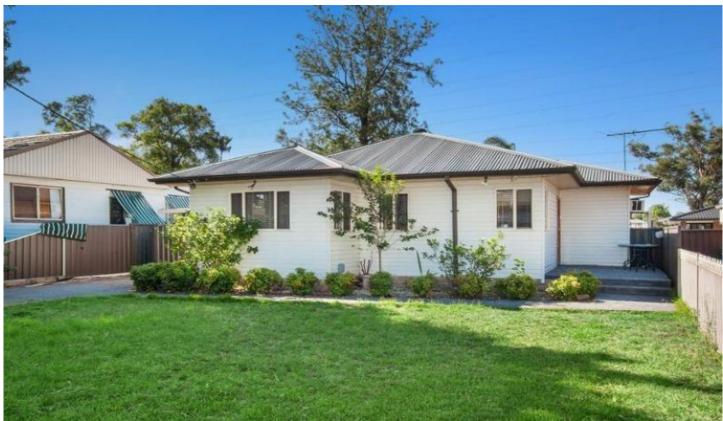

## 45 Eton Road Cambridge Park NSW

Spacious family home with combined lounge and dining area with air conditioning + ceiling fan and brand new carpet throughout. Three good size bedrooms with built-ins to main bedroom and separate study. Updated main bathroom with second toilet to internal laundry area, large carport and garden shed. Good size backyard area with plenty of running room for the kids in closed in front yard area. Ideal location as minutes to local specialty shops and schools.