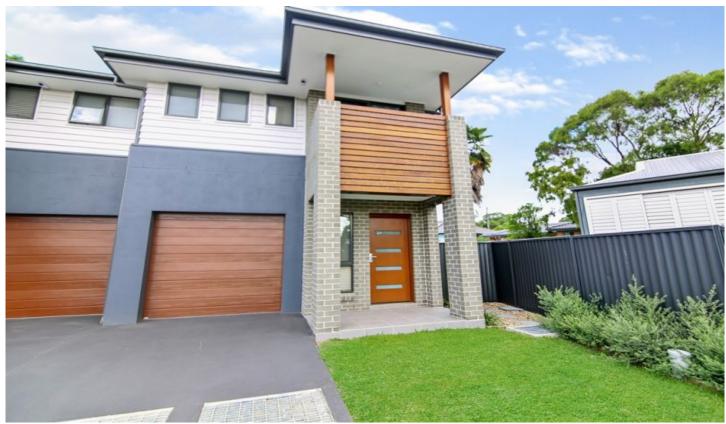

## **5A Wendy Place Toongabbie NSW**

Tucked away in a quiet cul-de-sac is this newly constructed duplex that is loaded with stunning features which include 4 spacious bedrooms all with built-in wardrobes. The main bedroom opens onto a sunfilled balcony and has an ensuit, fully tiled open plan lounge and dining area, stylish kitchen with stone bench tops, and dishwasher, fully ducted air conditioning throughout, internal laundry and a spacious garage with remote access. Offering a large outdoor tiled entertaining area and spacious yard. This duplex is Located within walking distance to schools, shops,parks and public transport. Call today to arrange an inspection, you will not be disappointed!