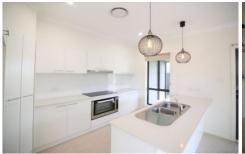

## **5A Wendy Place Toongabbie NSW**

Tucked away in a quiet cul-de-sac is this newly constructed duplex that is loaded with stunning features which include 4 spacious bedrooms all with built-in wardrobes. The main bedroom opens onto a sunfilled balcony and has an ensuit, fully tiled open plan lounge and dining area, stylish kitchen with stone bench tops, and dishwasher, fully ducted air conditioning throughout, internal laundry and a spacious garage with remote access. Offering a large outdoor tiled entertaining area and spacious yard. This duplex is Located within walking distance to schools, shops,parks and public transport. Call today to arrange an inspection, you will not be disappointed!