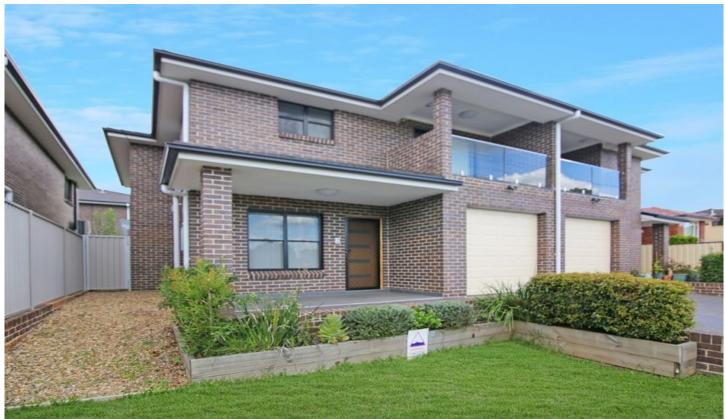

## 80B Targo Road Girraween NSW

This newly constructed duplex is loaded with stunning features which include 4 spacious bedrooms all with built-in wardrobes. The main bedroom opens onto a sunfilled balcony and has an ensuit, fully tiled open plan lounge and dining area, stylish kitchen with stone bench tops, gas cooking and dishwasher, fully ducted air conditioning throughout, 2 spacious bathrooms and internal laundry. This duplex also has a spacious garage with remote access. This duplex is Located within the Girraween Public School catchment area and only minutes walk to public transport, parks and shops. Call today to arrange an inspection, you will not be disappointed!