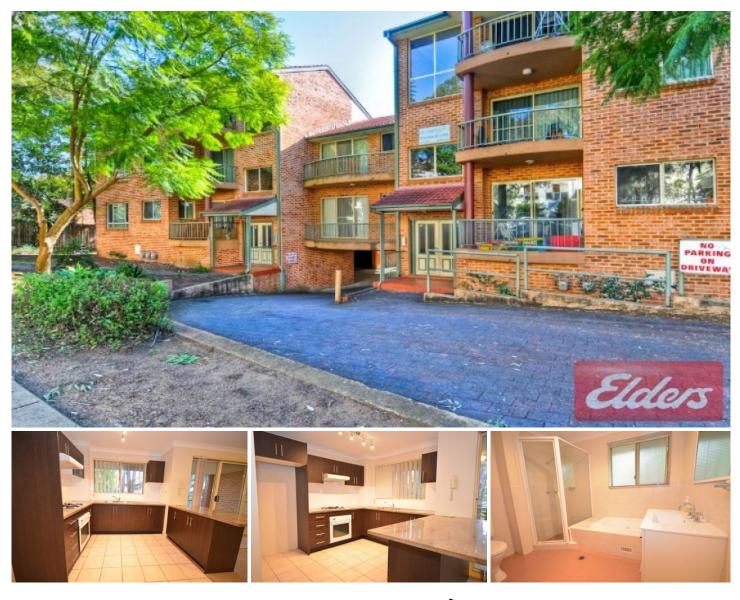

## 16/221-223 Dunmore Street Pendle Hill NSW

This Impressive two bedroom modern unit is a must to see! The unit offers spacious lounge and dining area with reverse cyle air conditioning, brand new carpet throughout and a great sized balcony. Main Bedroom is of a larger size and has a built-in. The stylish kitchen features ample cupboard space, gas cooking, a large breakfast bar and plenty of bench space. Modern, light and airy bathroom with a separate internal laundry and a single lock up garage. Minutes walk to Pendle Hill station and shops. This unit will not last so call now to list your details to view!