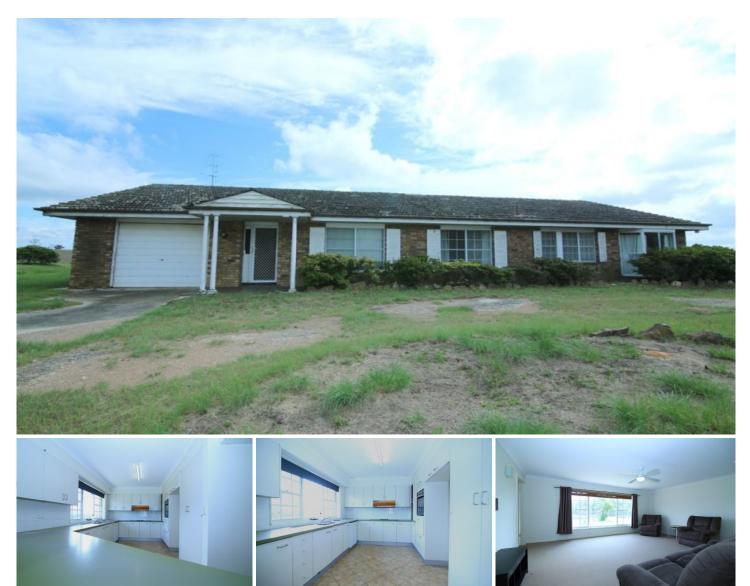

## 1136 Joadja Road Joadja NSW

This large Family home features 4 great size bedrooms with built-ins to all rooms. Main bedroom with air conditioning. Large lounge room with small study area, separate dining area with fireplace. Great size original but neat kitchen area with new appliances with second dining area with air conditioning. Original but large and very neat 3 way bathroom. Second toilet to laundry area. Single lock up garage with internal access to inside home. Great size yard. Located on good sized standard block but surrounded by land as far as the eye can see. Located 25 minute drive to Mittagong and main arterial roads.