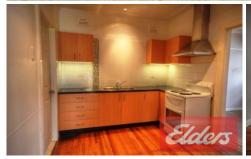

## 16 Portia Road Toongabbie NSW

This three bedroom home is conveniently located in the heart of Toongabbie. The property features original polished floorboards throughout, sunroom features tiles, spacious bedrooms, separate lounge with reverse cycle air conditioning and dining area, modern bathroom & internal laundry with 2nd toilet. Neat kitchen with ample cupboard space. Off street parking and a large backyard. Minutes walk to Toongabbie train station and shops.