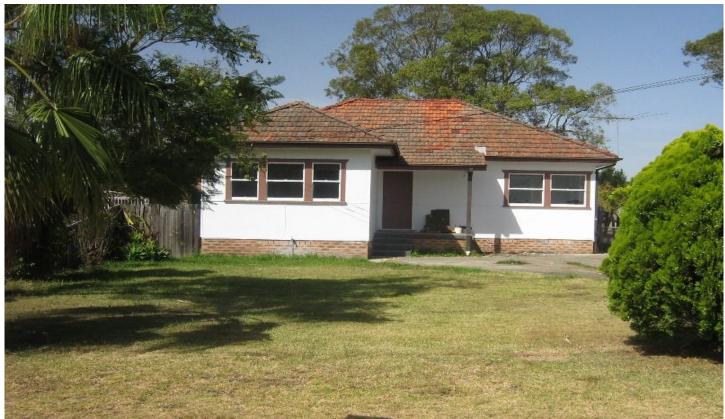

## 16 Portia Road Toongabbie NSW

This three bedroom home is conveniently located in the heart of Toongabbie. The property features original polished floorboards throughout, sunroom features tiles, spacious bedrooms, separate lounge with reverse cycle air conditioning and dining area, modern bathroom & internal laundry with 2nd toilet. Neat kitchen with ample cupboard space. Off street parking and a large backyard. Minutes walk to Toongabbie train station and shops.